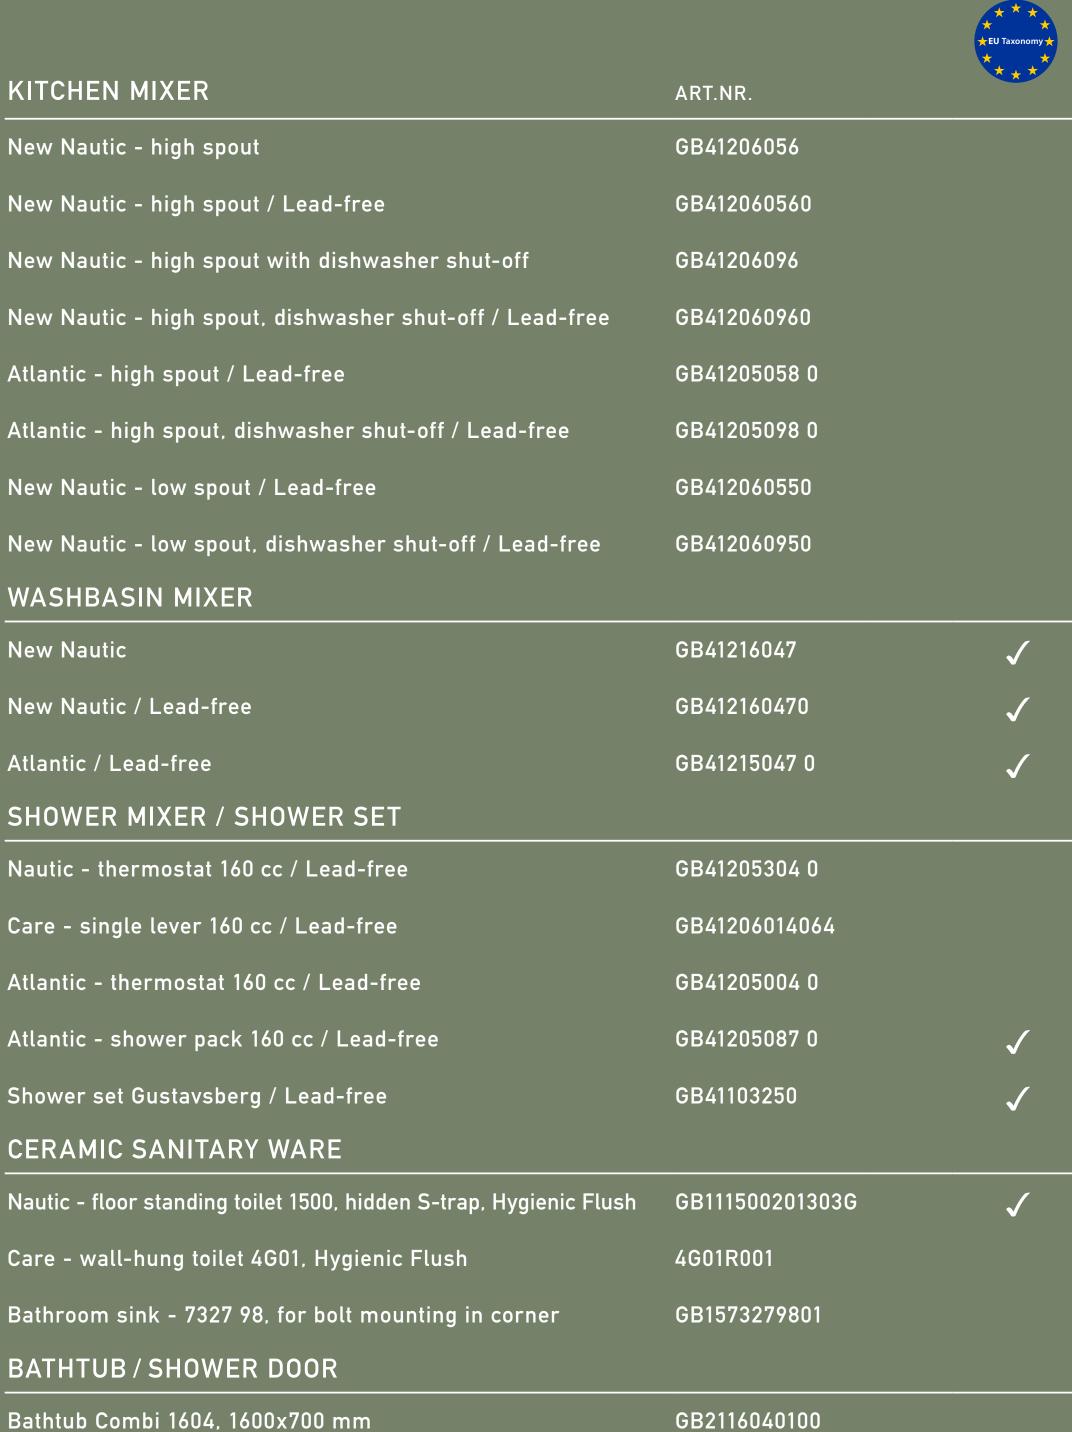

## **OUR CERTIFIED PRODUCTS**

EU TAXONOMY 7.1 - 7.2

Bathtub Combi 1604, 1600x700 mm

Shower door Square, chrome 800 mm

GB51SRDR80CR

| MILJÖ-<br>BYGGNAD | SVANEN       | BREEAM<br>BREEAM® SE | LEED         | EN-SS<br>82000/820001 | EPD          | BYGGVARU-<br>BEDÖMT<br>ACCEPTERAD | SÄKER<br>VATTEN | TYPE<br>APPROVAL |  |
|-------------------|--------------|----------------------|--------------|-----------------------|--------------|-----------------------------------|-----------------|------------------|--|
| SILVER            | $\checkmark$ | ✓*                   | √*           | В                     |              |                                   | $\checkmark$    | $\checkmark$     |  |
| GOLD              | $\checkmark$ | √*                   | ✓*           | В                     | $\checkmark$ | $\checkmark$                      | $\checkmark$    | $\checkmark$     |  |
| SILVER            | $\checkmark$ | ✓*                   | ✓*           | В                     |              |                                   | $\checkmark$    | $\checkmark$     |  |
| GOLD              | $\checkmark$ | ✓*                   | ✓*           | В                     | $\checkmark$ | $\checkmark$                      | $\checkmark$    | $\checkmark$     |  |
| GOLD              | $\checkmark$ | ✓*                   | ✓*           | В                     | $\checkmark$ | $\checkmark$                      | $\checkmark$    | $\checkmark$     |  |
| GOLD              | $\checkmark$ | ✓*                   | ✓*           | В                     | $\checkmark$ | $\checkmark$                      | $\checkmark$    | $\checkmark$     |  |
|                   |              | ✓*                   | ✓*           |                       |              | $\checkmark$                      | $\checkmark$    |                  |  |
|                   |              | ✓*                   | ✓*           |                       |              | $\checkmark$                      | $\checkmark$    |                  |  |
|                   |              |                      |              |                       |              |                                   |                 |                  |  |
| SILVER            | $\checkmark$ | ✓*                   | ✓*           | A                     | $\checkmark$ |                                   | $\checkmark$    | $\checkmark$     |  |
| GOLD              | $\checkmark$ | ✓*                   | ✓*           | A                     | $\checkmark$ | $\checkmark$                      | $\checkmark$    | $\checkmark$     |  |
| GOLD              | $\checkmark$ | <b>√</b> *           | ✓ *          | A                     | $\checkmark$ | $\checkmark$                      | $\checkmark$    | $\checkmark$     |  |
|                   |              |                      |              |                       |              |                                   |                 |                  |  |
|                   |              | ✓*                   | ✓*           |                       | $\checkmark$ | $\checkmark$                      | $\checkmark$    | $\checkmark$     |  |
|                   |              | ✓*                   | ✓*           |                       |              | $\checkmark$                      |                 | $\checkmark$     |  |
|                   |              | ✓*                   | ✓*           |                       | $\checkmark$ | $\checkmark$                      | $\checkmark$    | $\checkmark$     |  |
| GOLD              | $\checkmark$ | $\checkmark$         | $\checkmark$ | A                     | $\checkmark$ | $\checkmark$                      | $\checkmark$    | $\checkmark$     |  |
|                   |              | ✓ *                  | $\checkmark$ |                       |              | $\checkmark$                      |                 |                  |  |
|                   |              | $\checkmark$         | $\checkmark$ |                       | $\checkmark$ | $\checkmark$                      | $\checkmark$    |                  |  |
|                   |              |                      |              |                       | $\checkmark$ |                                   |                 |                  |  |
|                   |              |                      |              |                       | $\checkmark$ | $\checkmark$                      | $\checkmark$    |                  |  |
|                   |              |                      |              |                       |              | $\checkmark$                      |                 |                  |  |
|                   |              |                      |              |                       |              | $\checkmark$                      | $\checkmark$    |                  |  |