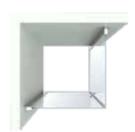

Round shower doors fitted in a corner Available dimensions combinations\*) 80x80 cm 80x100 cm 90x100 cm 90x90 cm 100x100 cm

Square shower doors fitted in a corner Available dimensions combinations\*) 80x80 cm 80x100 cm 90x100 cm 80x90 cm 90x90 cm 100x100 cm

Square shower wall fitted in a corner Available dimensions\*) 80 cm 90 cm 100 cm

Square shower wall and Square shower door fitted in a corner Available dimensions combinations\*) 80x80 cm 80x100 cm 90x100 cm 80x90 cm 90x90 cm 100x100 cm