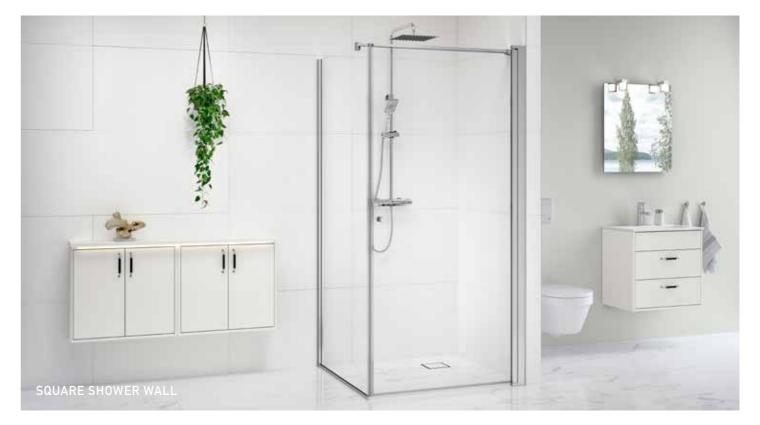

#### **OUR SHOWER DOORS & SHOWER WALLS**

Our new range features simple-to-fit shower walls and doors in authentic Scandinavian design that are easy to mix and match, making it simple to accommodate the specific requirements of any bathroom.

Square shower wall fitted in a corner Available dimensions\*) 80 cm 90 cm 100 cm

Square shower wall and Square shower door fitted in a corner Available dimensions combinations\*) 80x80 cm 80x100 cm 90x100 cm 80x90 cm 90x90 cm 100x100 cm