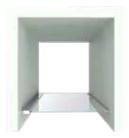

Square – two straight doors fitted in a line Available dimensions\*) 90 cm 100 cm 80 cm Combine these three door dimensions

as you wish.

Square shower door fitted in a niche Available dimensions\*) 100 cm 80 cm 90 cm