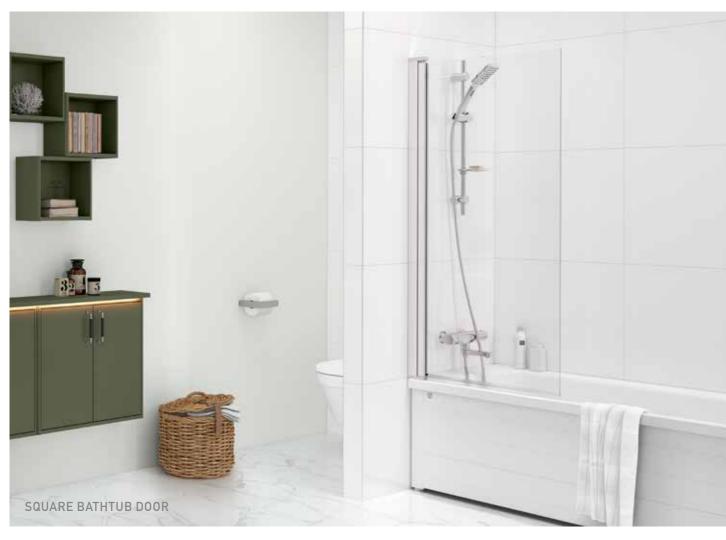

Square bathtub door Available dimensions\*) 70 cm 80 cm

THERE IS SPACE FOR HOLES IN THE PROFILE FOR EXTERNALLY ROUTED PIPES.

SMALL DETAILS CAN MAKE A BIG DIFFERENCE. SUCH AS POLISHED PROFILES AND DOOR HANDLES IN A STYLISH

#### SQUARE BATHTUB DOOR

A = width dimension/adjustability in mm

Square bathtub door, 70 Square bathtub door, 80 690-710 mm 790-810 mm

GB51SRBD70CR GB51SRBD80CR

Detailed dimension sketches of each of the sizes are available at www.gustavsberg.com