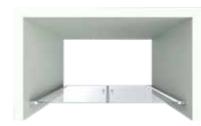

Square – two straight doors fitted in a line Available dimensions\*) 90 cm 100 cm 80 cm Combine these three door dimensions

as you wish.

Square shower door fitted in a niche Available dimensions\*) 100 cm 80 cm 90 cm