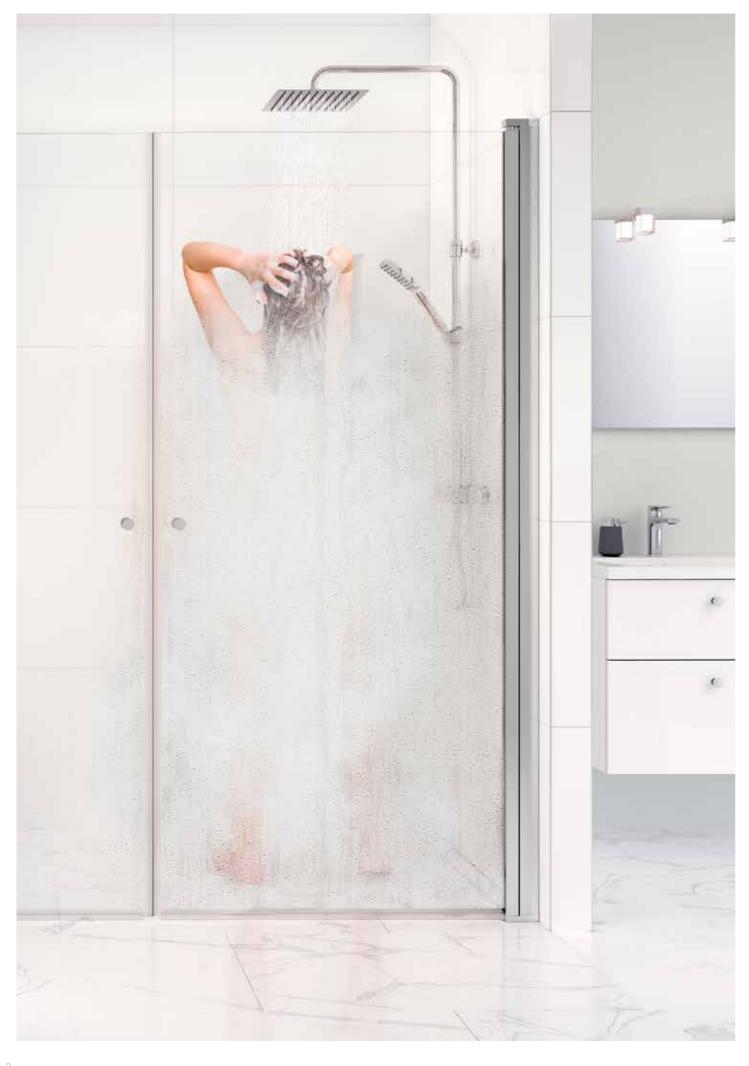

# FOR ALL DREAM SHOWERS

We are now launching a completely new range of simple-to-fit shower doors and walls in authentic Scandinavian design. And in the same way as all products from Gustavsberg, the new additions are backed by our sense for quality, form and function. A dream shower with smart and flexible solutions which, in their simplicity, provide a neat lift to any bathroom. Choose between straight or rounded shower doors and walls, in multiple dimensions, opening up a host of combinations.

#### **OUR SHOWER DOORS & SHOWER WALLS**

Our new range features simple-to-fit shower walls and doors in authentic Scandinavian design that are easy to mix and match, making it simple to accommodate the specific requirements of any bathroom.

THE LACK OF A FLOOR PROFILES MAKES THE SHOWERS EASY TO USE AND SIMPLE TO KEEP CLEAN. THE DOORS CLOSE WITH A TIGHTLY SEALING MAGNETIC STRIP AND FEATURE A RUBBER STRIP AGAINST THE FLOOR THAT STOPS SPLASHES.