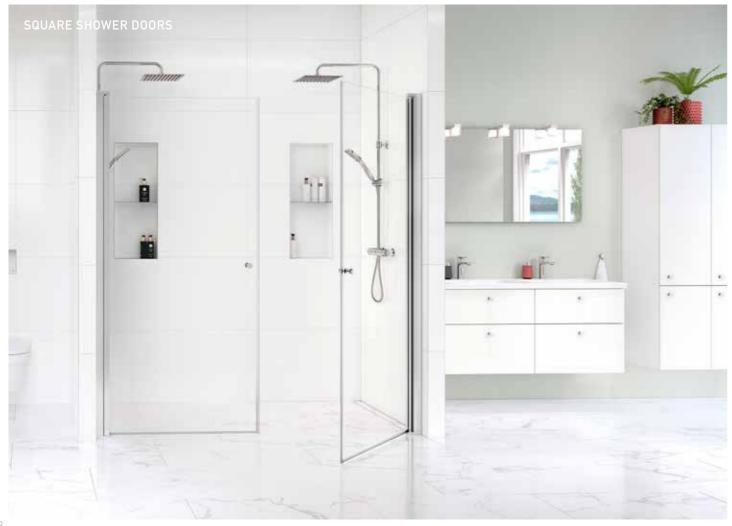

#### **OUR SHOWER DOORS & SHOWER WALLS**

Our new range features simple-to-fit shower walls and doors in authentic Scandinavian design that are easy to mix and match, making it simple to accommodate the specific requirements of any bathroom.

Round shower doors fitted in a corner Available dimensions combinations\*) 80x80 cm 80x100 cm 90x100 cm 90x90 cm 100x100 cm

Square shower doors fitted in a corner Available dimensions combinations\*) 80x80 cm 80x100 cm 90x100 cm 80x90 cm 90x90 cm 100x100 cm

Square – two straight doors fitted in a line Available dimensions\*) 90 cm 100 cm 80 cm Combine these three door dimensions

as you wish.

Square shower door fitted in a niche Available dimensions\*) 100 cm 80 cm 90 cm

Square shower wall fitted in a corner Available dimensions\*) 80 cm 90 cm 100 cm

Square shower wall and Square shower door fitted in a corner Available dimensions combinations\*) 80x80 cm 80x100 cm 90x100 cm 80x90 cm 90x90 cm 100x100 cm