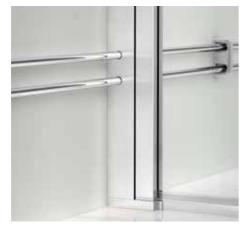

THE ADJUSTABLE WALL PROFILE MEANS THAT YOU CAN BE SURE OF A STRAIGHT SHOWER EVEN IF YOUR BATHROOM HAS ANGLED WALLS. YOU CAN SUPPLEMENT THE SHOWER DOORS WITH AN EXTENSION PROFILE FOR GREATER ADJUSTABILITY.