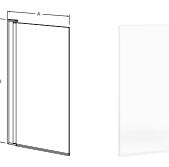

#### SQUARE SHOWER WALL

Square shower wall, 80 Square shower wall 90

Square shower wall, 100 Accessories: Magnetic profile A = width dimension/adjustability in mm 792-812 mm

892-912 mm 992-1012 mm

Detailed dimension sketches of each of the sizes are available at www.gustavsberg.com

For combination with one Square shower door. Not size specific.

GB51SRWL80CR GB51SRWI 90CR GB51SRWL10CR GB51ACCWLMAG

Detailed dimension sketches of each of the sizes are available at www.gustavsberg.com