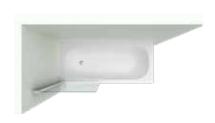

it simple to accommodate the specific requirements of any bathroom.



Round shower doors fitted in a corner Available dimensions combinations\*) 80x80 cm 80x100 cm 90x100 cm 90x90 cm 100x100 cm



Square shower doors fitted in a corner Available dimensions combinations\*) 80x80 cm 80x100 cm 90x100 cm 80x90 cm 90x90 cm 100x100 cm



Square – two straight doors fitted in a line Available dimensions\*) 90 cm 100 cm 80 cm Combine these three door dimensions

as you wish.



Square shower door fitted in a niche Available dimensions\*) 100 cm 80 cm 90 cm



Square shower wall fitted in a corner Available dimensions\*) 80 cm 90 cm 100 cm



Square shower wall and Square shower door fitted in a corner Available dimensions combinations\*) 80x80 cm 80x100 cm 90x100 cm 80x90 cm 90x90 cm 100x100 cm



Square bathtub door Available dimensions\*) 70 cm 80 cm



THERE IS SPACE FOR HOLES IN THE PROFILE FOR EXTERNALLY ROUTED PIPES.



SMALL DETAILS CAN MAKE A BIG DIFFERENCE. SUCH AS POLISHED PROFILES AND DOOR HANDLES IN A STYLISH



THE ADJUSTABLE WALL PROFILE MEANS THAT YOU CAN BE SURE OF A STRAIGHT SHOWER EVEN IF YOUR BATHROOM HAS ANGLED WALLS. YOU CAN SUPPLEMENT THE SHOWER DOORS WITH AN EXTENSION PROFILE FOR GREATER ADJUSTABILITY.





THE LACK OF A FLOOR PROFILES MAKES THE SHOWERS EASY TO USE AND SIMPLE TO KEEP CLEAN. THE DOORS CLOSE WITH A TIGHTLY SEALING MAGNETIC STRIP AND FEATURE A RUBBER STRIP AGAINST THE FLOOR THAT STOPS SPLASHES.

\*) For exact mm dimensions and adjustability, see the assortment pages

## CHOOSE THE SOLUTION THAT SUITS YOU BEST: STRAIGHT OR ROUNDED, HINGED OR FIX