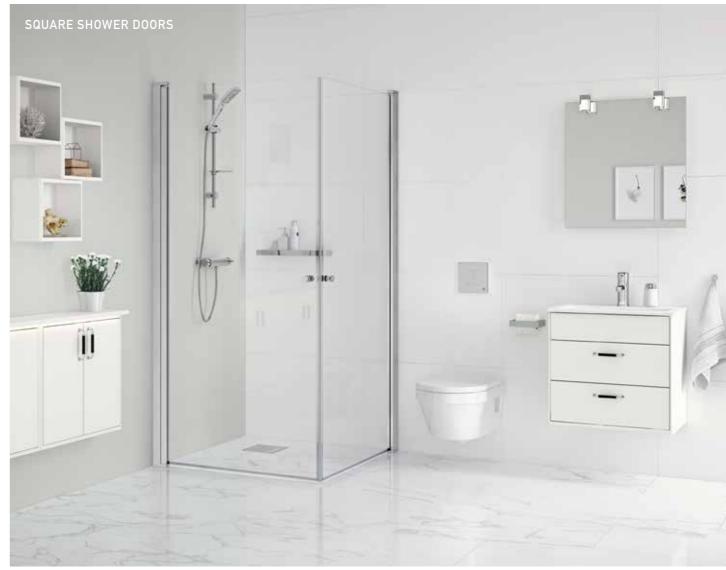

#### **OUR SHOWER DOORS & SHOWER WALLS**

Our new range features simple-to-fit shower walls and doors in authentic Scandinavian design that are easy to mix and match, making it simple to accommodate the specific requirements of any bathroom.

Round shower doors fitted in a corner Available dimensions combinations\*) 80x80 cm 80x100 cm 90x100 cm 90x90 cm 100x100 cm

Square shower doors fitted in a corner Available dimensions combinations\*) 80x80 cm 80x100 cm 90x100 cm 80x90 cm 90x90 cm 100x100 cm