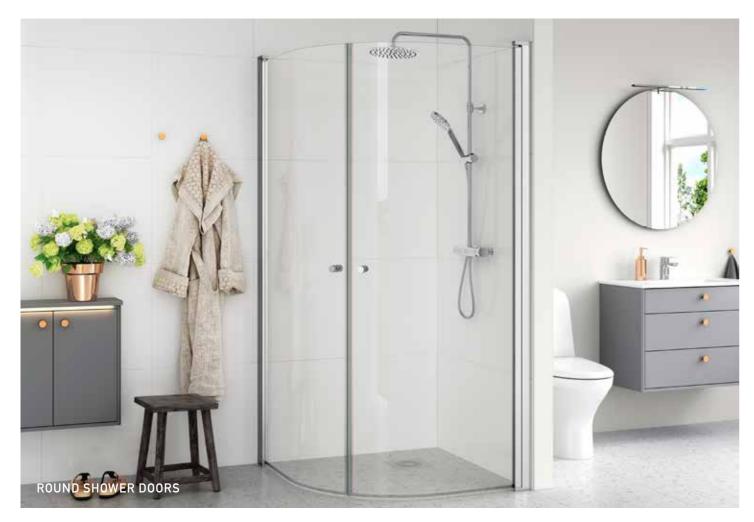

# FOR ALL DREAM SHOWERS

We are now launching a completely new range of simple-to-fit shower doors and walls in authentic Scandinavian design. And in the same way as all products from Gustavsberg, the new additions are backed by our sense for quality, form and function. A dream shower with smart and flexible solutions which, in their simplicity, provide a neat lift to any bathroom. Choose between straight or rounded shower doors and walls, in multiple dimensions, opening up a host of combinations.

Round shower doors fitted in a corner Available dimensions combinations\*) 80x80 cm 80x100 cm 90x100 cm 90x90 cm 100x100 cm

Square shower doors fitted in a corner Available dimensions combinations\*) 80x80 cm 80x100 cm 90x100 cm 80x90 cm 90x90 cm 100x100 cm

## CHOOSE THE SOLUTION THAT SUITS YOU BEST: STRAIGHT OR ROUNDED, HINGED OR FIXED, SPACIOUS OR MINIMAL?

Installing a new shower wall requires preparation and planning because in many bathrooms, the shower corner jostles for position with the washbasin, toilet and other fittings and furnishings. In such cases, what are needed are smart and flexible solutions that take up as little space as possible. For larger bathrooms,

you can use any of the shower doors in the large, generous dimensions. Choose between straight and rounded models. Irrespective of your personal taste or how much space you have available, our shower products give you every opportunity to find a solution that matches your needs.