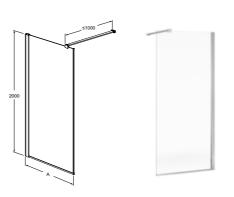

Square shower wall fitted in a corner Available dimensions\*) 80 cm 90 cm 100 cm

Square shower wall and Square shower door fitted in a corner Available dimensions combinations\*) 80x80 cm 80x100 cm 90x100 cm 80x90 cm 90x90 cm 100x100 cm

#### SQUARE SHOWER WALL

Square shower wall, 80 Square shower wall 90

Square shower wall, 100 Accessories: Magnetic profile A = width dimension/adjustability in mm 792-812 mm

892-912 mm 992-1012 mm

Detailed dimension sketches of each of the sizes are available at www.gustavsberg.com

For combination with one Square shower door. Not size specific.

GB51SRWL80CR GB51SRWI 90CR GB51SRWL10CR GB51ACCWLMAG

Detailed dimension sketches of each of the sizes are available at www.gustavsberg.com