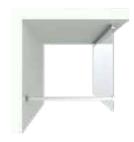

Round shower doors fitted in a corner Available dimensions combinations\*) 80x80 cm 80x100 cm 90x100 cm 90x90 cm 100x100 cm

Square shower doors fitted in a corner Available dimensions combinations\*) 80x80 cm 80x100 cm 90x100 cm 80x90 cm 90x90 cm 100x100 cm