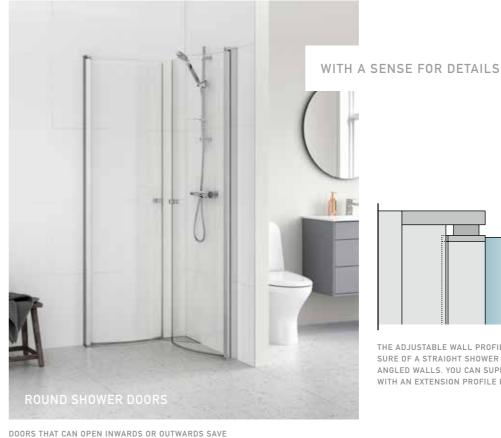

With unequal-sided measurement combinations and details such as smart elevating hinges that raise the door when you open it, durable toughened glass and adjustable wall profiles that create a straight shower, even with angled walls, we can supply the perfect solution every time – even in small bathrooms. All our shower doors are reversible for right/left-hand installation, and can open both outwards and inwards

THE ADJUSTABLE WALL PROFILE MEANS THAT YOU CAN BE SURE OF A STRAIGHT SHOWER EVEN IF YOUR BATHROOM HAS ANGLED WALLS. YOU CAN SUPPLEMENT THE SHOWER DOORS WITH AN EXTENSION PROFILE FOR GREATER ADJUSTABILITY.