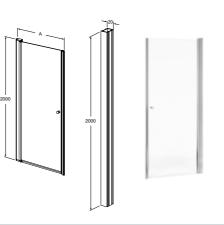

Square bathtub door Available dimensions\*) 70 cm 80 cm

THERE IS SPACE FOR HOLES IN THE PROFILE FOR EXTERNALLY ROUTED PIPES.

SMALL DETAILS CAN MAKE A BIG DIFFERENCE. SUCH AS POLISHED PROFILES AND DOOR HANDLES IN A STYLISH

#### SQUARE SHOWER DOORS FOR NICHE FITTING

Square shower door for niche 80 Consists of:

Square shower door for niche, 90 Consists of:

Square shower door for niche, 100 Consists of:

Accessories: Extension profile

A = width dimension/adjustability in mm

796-826 mm Square shower door, 80 with magnetic profile and door handle Square niche profile

Square shower door, 90 with magnetic profile and door handle Square niche profile

996-1026 mm Square shower door, 100 with magnetic profile and door handle Square niche profile

Allows extra adjustment of width dimension by 20 mm Possible to fit on the right- and/or left-hand side

GB51SRDR80CR GB51ACCPROF GB51SRDR90NICR GB51SRDR90CR

#### SQUARE BATHTUB DOOR

A = width dimension/adjustability in mm

Square bathtub door, 70 Square bathtub door, 80 690-710 mm 790-810 mm

GB51SRBD70CR GB51SRBD80CR

Detailed dimension sketches of each of the sizes are available at www.gustavsberg.com