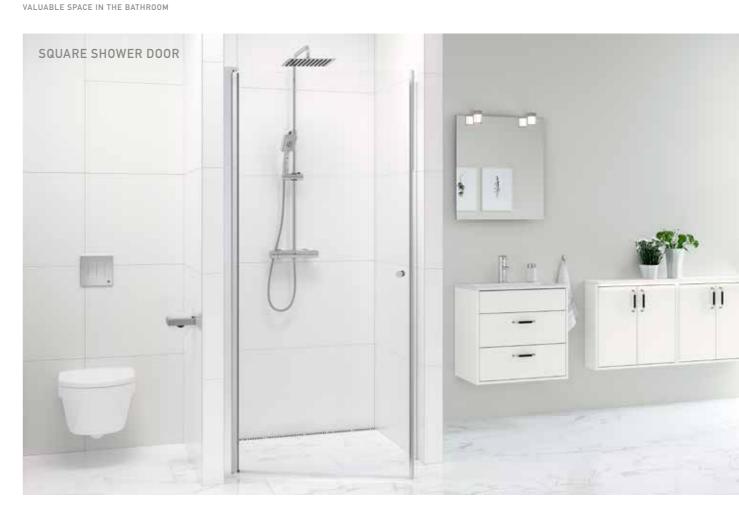

# FOR ALL DREAM SHOWERS

We are now launching a completely new range of simple-to-fit shower doors and walls in authentic Scandinavian design. And in the same way as all products from Gustavsberg, the new additions are backed by our sense for quality, form and function. A dream shower with smart and flexible solutions which, in their simplicity, provide a neat lift to any bathroom. Choose between straight or rounded shower doors and walls, in multiple dimensions, opening up a host of combinations.

## CHOOSE THE SOLUTION THAT SUITS YOU BEST: STRAIGHT OR ROUNDED, HINGED OR FIXED, SPACIOUS OR MINIMAL?

Installing a new shower wall requires preparation and planning because in many bathrooms, the shower corner jostles for position with the washbasin, toilet and other fittings and furnishings. In such cases, what are needed are smart and flexible solutions that take up as little space as possible. For larger bathrooms,

you can use any of the shower doors in the large, generous dimensions. Choose between straight and rounded models. Irrespective of your personal taste or how much space you have available, our shower products give you every opportunity to find a solution that matches your needs.