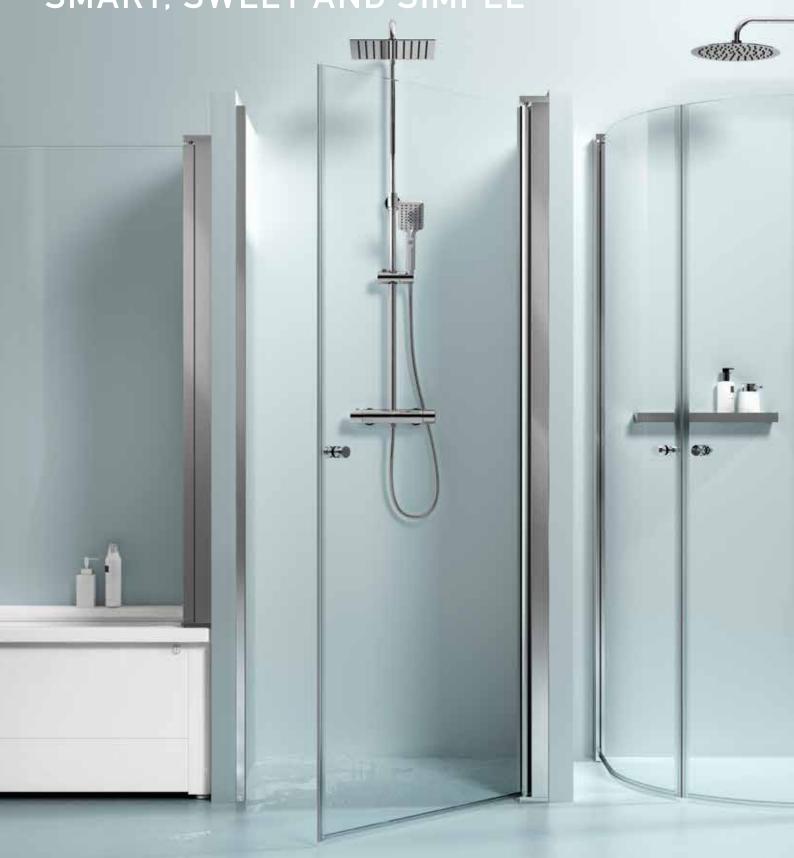

# FOR ALL DREAM SHOWERS

We are now launching a completely new range of simple-to-fit shower doors and walls in authentic Scandinavian design. And in the same way as all products from Gustavsberg, the new additions are backed by our sense for quality, form and function. A dream shower with smart and flexible solutions which, in their simplicity, provide a neat lift to any bathroom. Choose between straight or rounded shower doors and walls, in multiple dimensions, opening up a host of combinations.

With unequal-sided measurement combinations and details such as smart elevating hinges that raise the door when you open it, durable toughened glass and adjustable wall profiles that create a straight shower, even with angled walls, we can supply the perfect solution every time – even in small bathrooms. All our shower doors are reversible for right/left-hand installation, and can open both outwards and inwards

to save precious space. They are fitted with polished profiles and door handles in a stylish design.

In combination with Gustavsberg's broad range of bathroom furniture, mixers and rain shower heads, this gives you every opportunity to create a functional and attractive layout in your bathroom. Just the way you want it!

## CHOOSE THE SOLUTION THAT SUITS YOU BEST: STRAIGHT OR ROUNDED, HINGED OR FIXED, SPACIOUS OR MINIMAL?

Installing a new shower wall requires preparation and planning because in many bathrooms, the shower corner jostles for position with the washbasin, toilet and other fittings and furnishings. In such cases, what are needed are smart and flexible solutions that take up as little space as possible. For larger bathrooms,

you can use any of the shower doors in the large, generous dimensions. Choose between straight and rounded models. Irrespective of your personal taste or how much space you have available, our shower products give you every opportunity to find a solution that matches your needs.