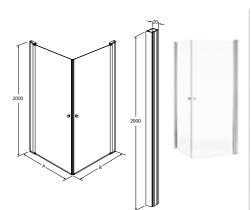

Round shower doors fitted in a corner Available dimensions combinations\*) 80x80 cm 80x100 cm 90x100 cm 90x90 cm 100x100 cm

Square shower doors fitted in a corner Available dimensions combinations\*) 80x80 cm 80x100 cm 90x100 cm 80x90 cm 90x90 cm 100x100 cm

#### SQUARE SHOWER DOORS FOR CORNER FITTING

A x B width dimension/adjustability in mm

790-810 x 790-810 mm

790-810 x 990-1010 mm

890-910 x 890-910 mm

890-910 x 990-1010 mm

990-1010 x 990-1010 mm

Square shower door, 80 with magnetic profile and door handle

Square shower door,  $\,80$  with magnetic profile and door handle

Square shower door, 80 with magnetic profile and door handle

Square shower door, 90 with magnetic profile and door handle

Square shower door, 80 with magnetic profile and door handle

Square shower door,  $\,$  100 with magnetic profile and door handle

Square shower door, 90 with magnetic profile and door handle

Square shower door, 90 with magnetic profile and door handle

Square shower door, 90 with magnetic profile and door handle

Square shower door, 100 with magnetic profile and door handle

Square shower door, 100 with magnetic profile and door handle

Possible to fit on the right- and/or left-hand side.

Square shower doors, 80 x 80 Consists of: