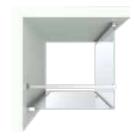

#### **OUR SHOWER DOORS & SHOWER WALLS**

Our new range features simple-to-fit shower walls and doors in authentic Scandinavian design that are easy to mix and match, making it simple to accommodate the specific requirements of any bathroom.

Round shower doors fitted in a corner Available dimensions combinations\*) 80x80 cm 80x100 cm 90x100 cm 90x90 cm 100x100 cm

Square shower doors fitted in a corner Available dimensions combinations\*) 80x80 cm 80x100 cm 90x100 cm 80x90 cm 90x90 cm 100x100 cm

Square – two straight doors fitted in a line Available dimensions\*) 90 cm 100 cm 80 cm Combine these three door dimensions

as you wish.

Square shower door fitted in a niche Available dimensions\*) 100 cm 80 cm 90 cm

Square shower wall fitted in a corner Available dimensions\*) 80 cm 90 cm 100 cm

Square shower wall and Square shower door fitted in a corner Available dimensions combinations\*) 80x80 cm 80x100 cm 90x100 cm 80x90 cm 90x90 cm 100x100 cm