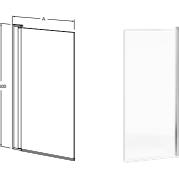

## SQUARE BATHTUB DOOR

Square bathtub door, 70 Square bathtub door, 80 A = width dimension/adjustability in mm 690-710 mm 790-810 mm

GB51SRBD70CR GB51SRBD80CR

Detailed dimension sketches of each of the sizes are available at www.gustavsberg.com