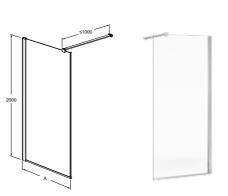

## SQUARE SHOWER WALL

Square shower wall, 80 Square shower wall 90

Square shower wall, 100 Accessories: Magnetic profile A = width dimension/adjustability in mm 792-812 mm

892-912 mm 992-1012 mm

For combination with one Square shower door. Not size specific.

GB51SRWL80CR GB51SRWI 90CR GB51SRWL10CR GB51ACCWLMAG

Detailed dimension sketches of each of the sizes are available at www.gustavsberg.com