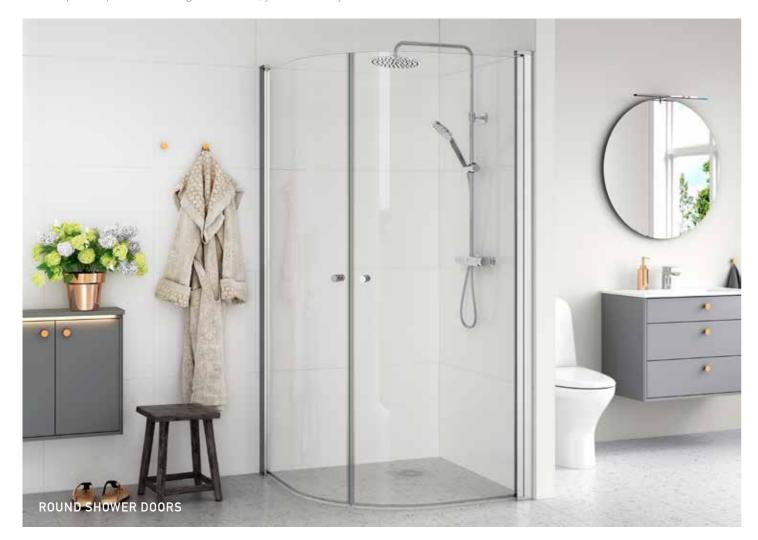

Round shower doors fitted in a corner Available dimensions combinations\*) 80x80 cm 80x100 cm 90x100 cm 90x90 cm 100x100 cm

Square shower doors fitted in a corner Available dimensions combinations\*) 80x80 cm 80x100 cm 90x100 cm 80x90 cm 90x90 cm 100x100 cm

## ROUND SHOWER DOORS FOR CORNER FITTING

Round shower doors, 80x80 Consists of:

Round shower doors, 80x90 Consists of:

Round shower doors 80x100 Consists of:

Round shower doors, 90x90 Consists of:

Round shower doors, 90x100 Consists of: