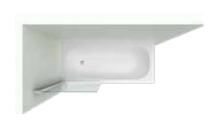

Square bathtub door Available dimensions\*) 70 cm 80 cm

THERE IS SPACE FOR HOLES IN THE PROFILE FOR EXTERNALLY ROUTED PIPES.

SMALL DETAILS CAN MAKE A BIG DIFFERENCE. SUCH AS POLISHED PROFILES AND DOOR HANDLES IN A STYLISH

## SQUARE BATHTUB DOOR

Square bathtub door, 70 Square bathtub door, 80 A = width dimension/adjustability in mm 690-710 mm 790-810 mm

GB51SRBD70CR GB51SRBD80CR

Detailed dimension sketches of each of the sizes are available at www.gustavsberg.com