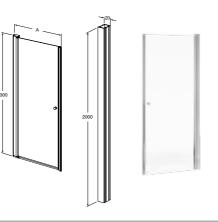

## SQUARE SHOWER WALL

Square shower wall, 80 Square shower wall 90

Square shower wall, 100 Accessories: Magnetic profile A = width dimension/adjustability in mm 792-812 mm

892-912 mm 992-1012 mm

For combination with one Square shower door. Not size specific.

GB51SRWL80CR GB51SRWI 90CR GB51SRWL10CR GB51ACCWLMAG

Detailed dimension sketches of each of the sizes are available at www.gustavsberg.com