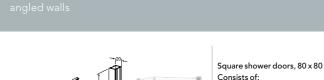

VALUABLE SPACE IN THE BATHROOM

THE ADJUSTABLE WALL PROFILE MEANS THAT YOU CAN BE SURE OF A STRAIGHT SHOWER EVEN IF YOUR BATHROOM HAS ANGLED WALLS. YOU CAN SUPPLEMENT THE SHOWER DOORS WITH AN EXTENSION PROFILE FOR GREATER ADJUSTABILITY.

## SQUARE SHOWER DOORS FOR CORNER FITTING

A x B width dimension/adjustability in mm

#### 790-810 x 790-810 mm

Square shower door, 80 with magnetic profile and door handle Square shower door,  $\,80$  with magnetic profile and door handle

Square shower door, 80 with magnetic profile and door handle Square shower door, 90 with magnetic profile and door handle