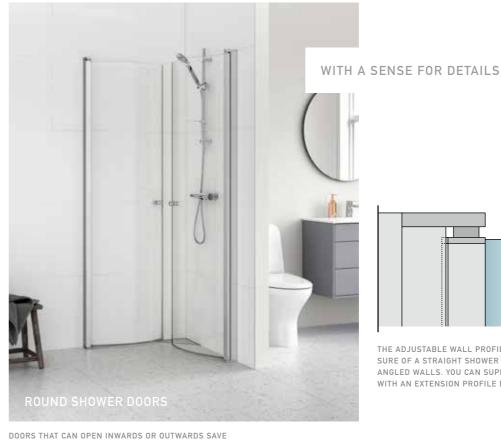

# GUSTAVSBERG/ SHOWERS

**GUSTAVSBERG** SMARTER BATHROOMS

# FOR ALL DREAM SHOWERS

We are now launching a completely new range of simple-to-fit shower doors and walls in authentic Scandinavian design. And in the same way as all products from Gustavsberg, the new additions are backed by our sense for quality, form and function. A dream shower with smart and flexible solutions which, in their simplicity, provide a neat lift to any bathroom. Choose between straight or rounded shower doors and walls, in multiple dimensions, opening up a host of combinations.

With unequal-sided measurement combinations and details such as smart elevating hinges that raise the door when you open it, durable toughened glass and adjustable wall profiles that create a solution every time – even in small bathrooms. All our shower doors are reversible for right/left-hand installation, and can open both outwards and inwards to save precious space. They are fitted with polished profiles and door handles in a stylish design.

VALUABLE SPACE IN THE BATHROOM

THE ADJUSTABLE WALL PROFILE MEANS THAT YOU CAN BE SURE OF A STRAIGHT SHOWER EVEN IF YOUR BATHROOM HAS ANGLED WALLS. YOU CAN SUPPLEMENT THE SHOWER DOORS WITH AN EXTENSION PROFILE FOR GREATER ADJUSTABILITY.