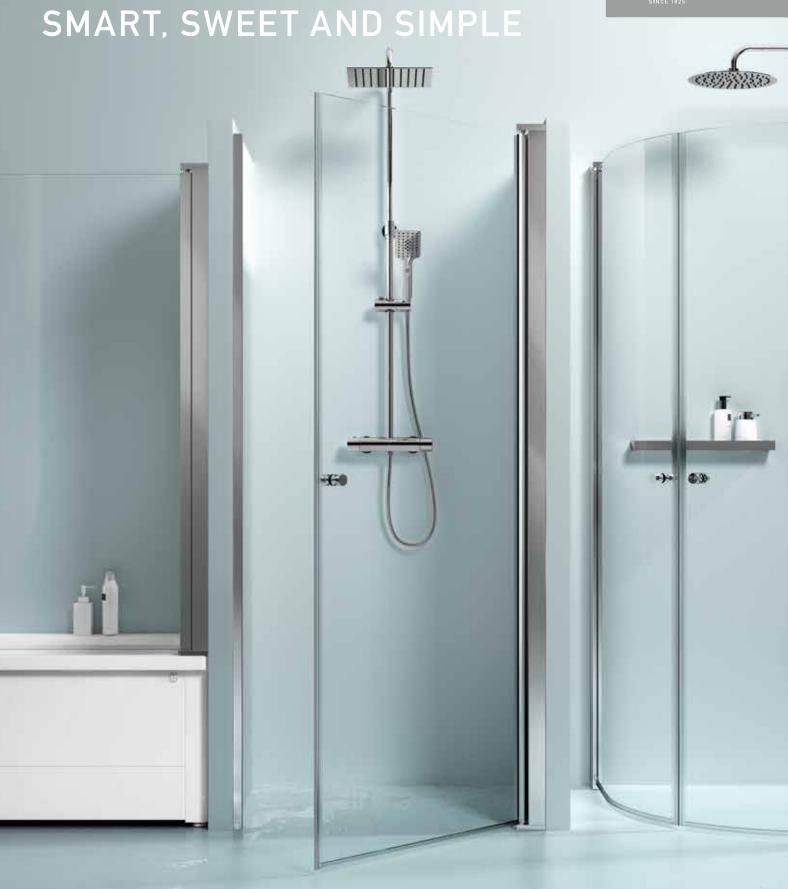

# FOR ALL DREAM SHOWERS

We are now launching a completely new range of simple-to-fit shower doors and walls in authentic Scandinavian design. And in the same way as all products from Gustavsberg, the new additions are backed by our sense for quality, form and function. A dream shower with smart and flexible solutions which, in their simplicity, provide a neat lift to any bathroom. Choose between straight or rounded shower doors and walls, in multiple dimensions, opening up a host of combinations.

With unequal-sided measurement combinations and details such as smart elevating hinges that raise the door when you open it, durable toughened glass and adjustable wall profiles that create a solution every time – even in small bathrooms. All our shower doors are reversible for right/left-hand installation, and can open both outwards and inwards to save precious space. They are fitted with polished profiles and door handles in a stylish design.

#### REVERSIBLE

ALL OUR SHOWER DOORS ARE REVERSIBLE FOR RIGHT/ LEFT-HAND INSTALLATION, AND CAN OPEN BOTH OUTWARDS AND INWARDS WHICH HELPS SAVE PRECIOUS SPACE.