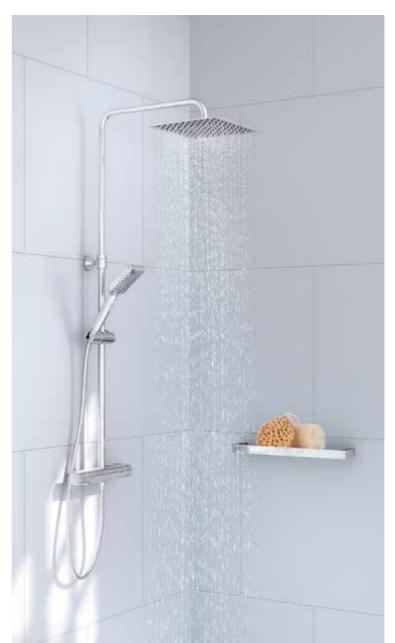

# MIX AND MATCH

Match your new shower doors and walls with our wide range of shower mixers, shower sets and rain shower heads for a sweet, neat and functional set-up in your bathroom. No matter whether your main interest is in form, smart functions for saving water and energy or "simply" good quality, Gustavsberg lets you be price-, eco- and design-conscious at the same time.