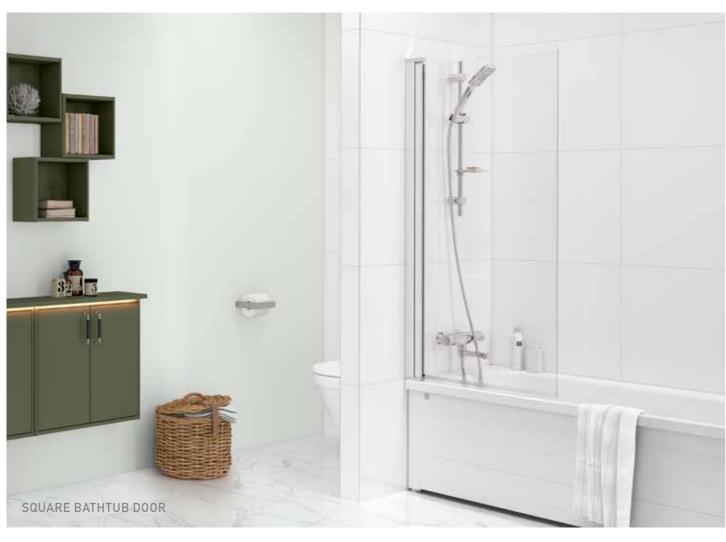

Square bathtub door Available dimensions\*) 70 cm 80 cm

THERE IS SPACE FOR HOLES IN THE PROFILE FOR EXTERNALLY ROUTED PIPES.

SMALL DETAILS CAN MAKE A BIG DIFFERENCE. SUCH AS POLISHED PROFILES AND DOOR HANDLES IN A STYLISH