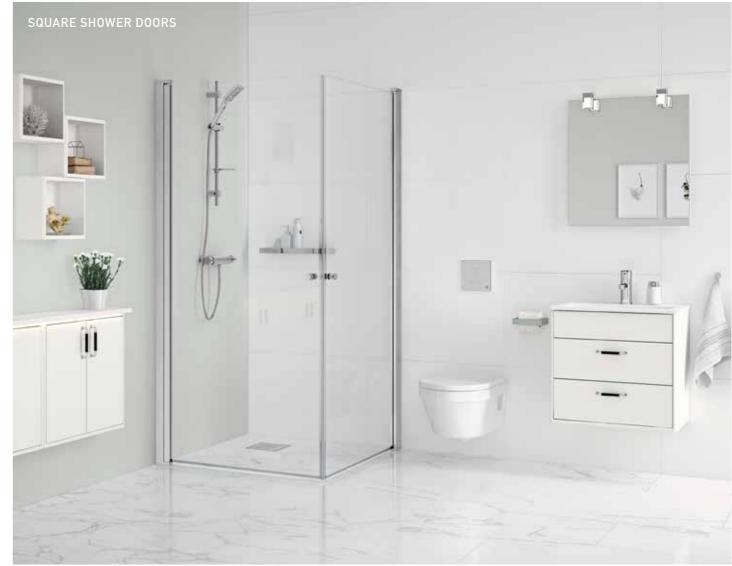

SQUARE SHOWER DOOR

THE LACK OF A FLOOR PROFILES MAKES THE SHOWERS EASY TO USE AND SIMPLE TO KEEP CLEAN. THE DOORS CLOSE WITH A TIGHTLY SEALING MAGNETIC STRIP AND FEATURE A RUBBER STRIP AGAINST THE FLOOR THAT STOPS SPLASHES.