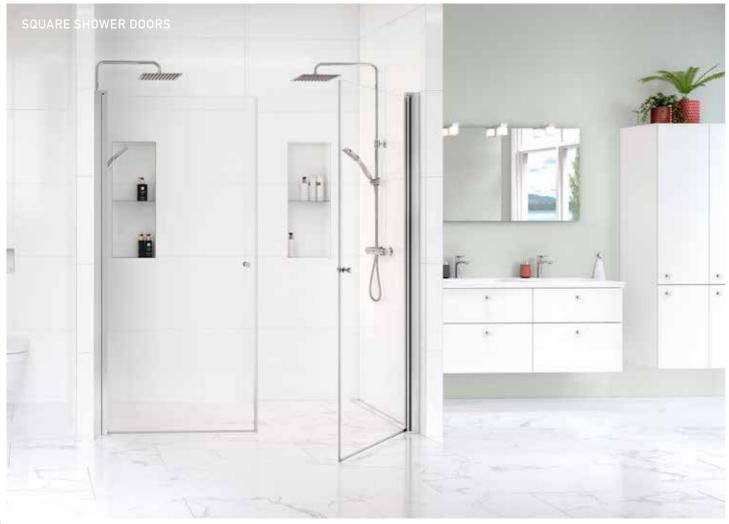

# FOR ALL DREAM SHOWERS

We are now launching a completely new range of simple-to-fit shower doors and walls in authentic Scandinavian design. And in the same way as all products from Gustavsberg, the new additions are backed by our sense for quality, form and function. A dream shower with smart and flexible solutions which, in their simplicity, provide a neat lift to any bathroom. Choose between straight or rounded shower doors and walls, in multiple dimensions, opening up a host of combinations.

With unequal-sided measurement combinations and details such as smart elevating hinges that raise the door when you open it, durable toughened glass and adjustable wall profiles that create a solution every time – even in small bathrooms. All our shower doors are reversible for right/left-hand installation, and can open both outwards and inwards to save precious space. They are fitted with polished profiles and door handles in a stylish design.

# **OUR SHOWER DOORS & SHOWER WALLS**

Our new range features simple-to-fit shower walls and doors in authentic Scandinavian design that are easy to mix and match, making it simple to accommodate the specific requirements of any bathroom.