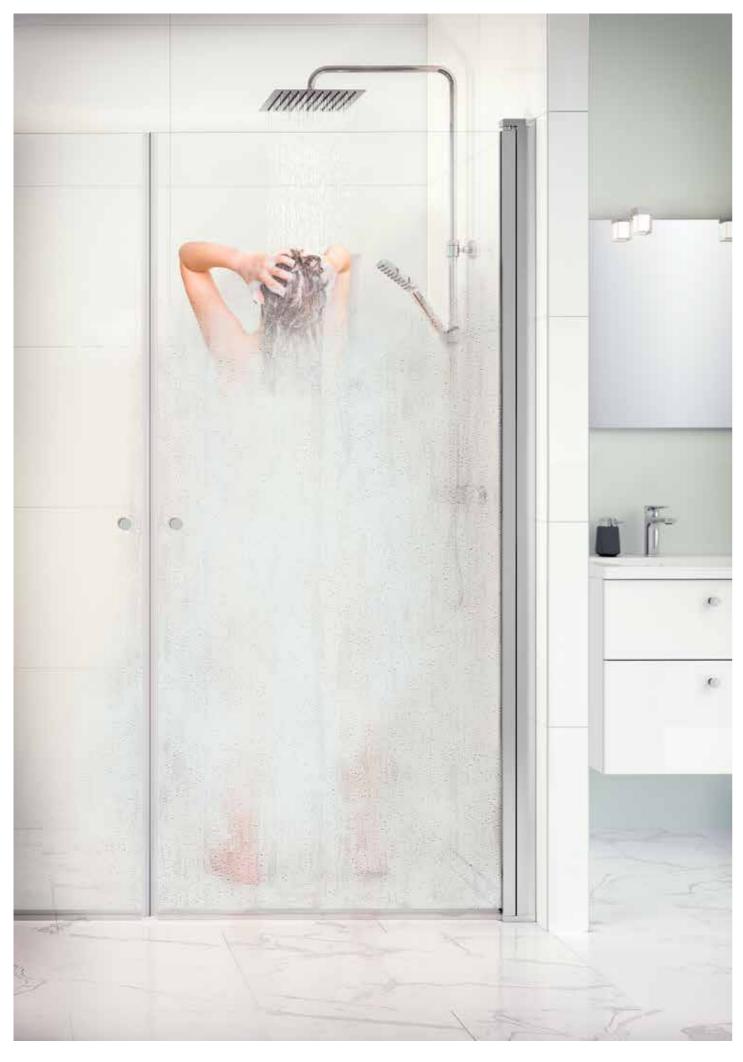

# **OUR SHOWER DOORS & SHOWER WALLS**

Our new range features simple-to-fit shower walls and doors in authentic Scandinavian design that are easy to mix and match, making it simple to accommodate the specific requirements of any bathroom.

# CHOOSE THE SOLUTION THAT SUITS YOU BEST: STRAIGHT OR ROUNDED, HINGED OR FIXED, SPACIOUS OR MINIMAL?

Installing a new shower wall requires preparation and planning because in many bathrooms, the shower corner jostles for position with the washbasin, toilet and other fittings and furnishings. In such cases, what are needed are smart and flexible solutions that take up as little space as possible. For larger bathrooms, you can use any of