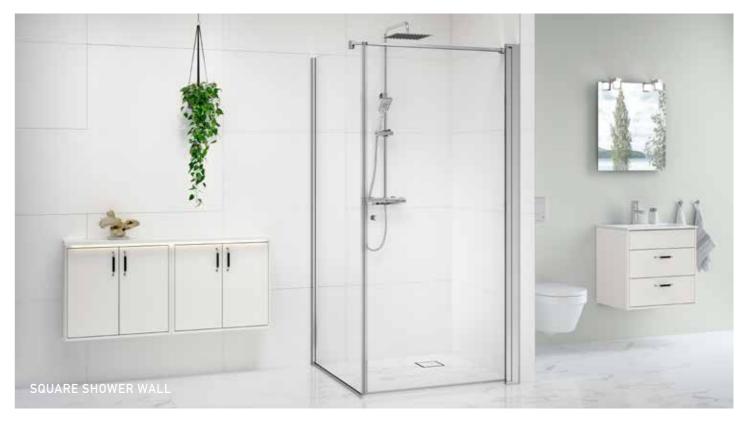

Square shower wall fitted in a corner Available dimensions\*) 80 cm 90 cm 100 cm

Square shower wall and Square shower door fitted in a corner Available dimensions combinations\*) 80x80 cm 80x100 cm 90x100 cm 80x90 cm 90x90 cm 100x100 cm