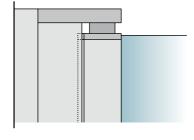

VALUABLE SPACE IN THE BATHROOM

THE ADJUSTABLE WALL PROFILE MEANS THAT YOU CAN BE SURE OF A STRAIGHT SHOWER EVEN IF YOUR BATHROOM HAS ANGLED WALLS. YOU CAN SUPPLEMENT THE SHOWER DOORS WITH AN EXTENSION PROFILE FOR GREATER ADJUSTABILITY.