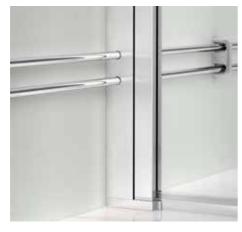

VALUABLE SPACE IN THE BATHROOM

THE ADJUSTABLE WALL PROFILE MEANS THAT YOU CAN BE SURE OF A STRAIGHT SHOWER EVEN IF YOUR BATHROOM HAS ANGLED WALLS. YOU CAN SUPPLEMENT THE SHOWER DOORS WITH AN EXTENSION PROFILE FOR GREATER ADJUSTABILITY.