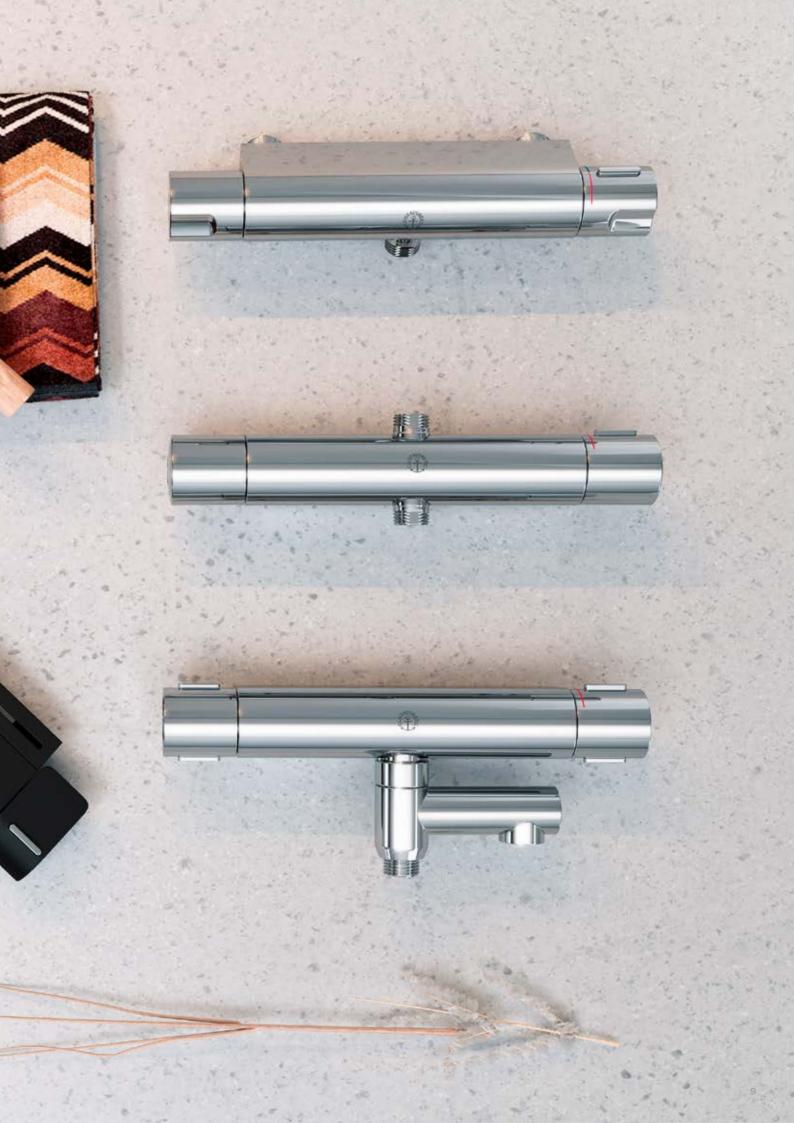

#### THERMOSTATIC MIXERS FOR EVERYONE

Our new thermostatic mixers are easy to install, to understand and to use. With a large selection of lead-free mixers. With a new design that suits most bathrooms perfectly. With an aesthetically pleasing and practical click-on shelf, and a functionally adapted handle. In short, something for everyone looking to enjoy life in the bathroom to the full.

"The old thermostatic mixer design has served us faithfully for more than 20 years – but the new design idiom is lighter, neater and better thought-out."

Anna Marciniak, Product Manager Taps

The new thermostatic bath and shower mixers feature an organic, timeless design that blends in seamlessly with Gustavsberg's entire collection of stylish rain shower heads and shower sets. But the beauty extends far below the surface:

#### New design in all ranges