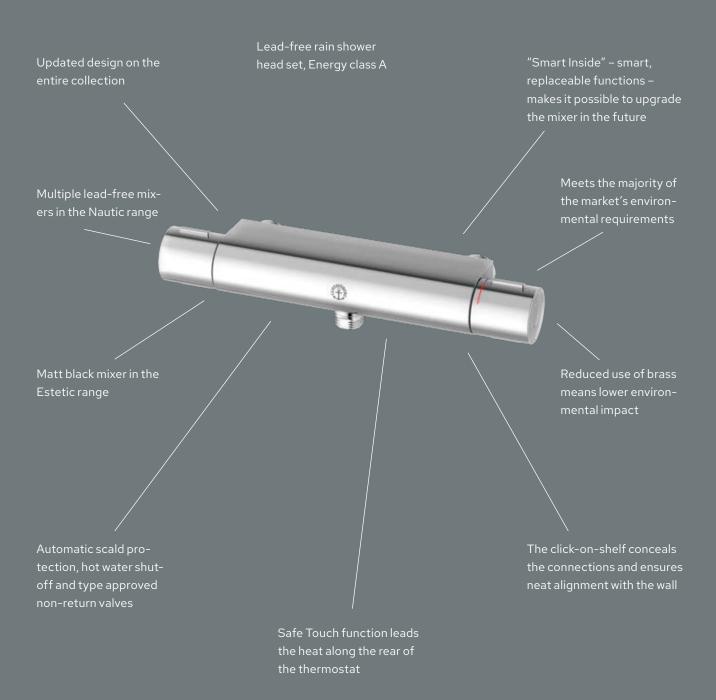

#### "SMART INSIDE"

A number of the new thermostatic mixers feature "Smart Inside" technology with replaceable functions that can be upgraded to fulfil future environmental requirements and points systems (from the Swedish Green Building Council and BREEAM, for example). In practice, this entails an extended service life and even better sustainability.

#### **REDUCED EMISSIONS EVERY STEP OF THE WAY**

The new thermostatic mixers weigh around 20% less than the older models. They also contain less brass, which means a reduction in carbon emissions as early as in the manufacturing phase. Lower weight also translates into a reduction in emissions from transport.

#### **BUILT TO SUIT ALL NEEDS**

Families with young children can choose a thermostatic mixer with automatic scald protection that regulates the water temperature, thus eliminating the risk of scalding. Other smart functions include: hot-water shut-off, type approved non-return valves, a Safe Touch function, an expanded lead-free collection and a variety of accessories including easy-to-grip handles.

#### **SMARTEST SHELF**

A smart click-on shelf is included in the delivery or available as an optional extra. It neatly conceals the wall fitting and provides practical surface space where it is most needed.

#### **BEST IN ENERGY CLASS**

A new option for everyone who is extra passionate about the environmental aspect: One of our lead-free shower mixers from the Nautic range is supplied with an Energy class A rain shower head set.

#### **EVEN PRESSURE**

Thermostatic mixers feature built-in automatic scald protection and hot-water safety stop with type-approved non-return valves. This means that the mixers react quickly to the changes in temperature and pressure that can arise in the water flow, and even out the differences.

#### **SAFE TOUCH**

All thermostatic mixers from gustavsberg are fitted with a safe touch function, which means they are designed to lead the hot water along the rear side of the mixer. This minimises the heat level on the front side of the thermostat, thus reducing the risk of burns.

#### **LEAD-FREE**

The mixer is made of material whose total weight includes less than 0.1% Lead. As such, it is an ecosmart mixer that meets stringent requirements with reference to lead content. The mixer features a discreet laser marked symbol on its rear side to facilitate traceability.

#### **SMART INSIDE**

Thanks to the smart, replaceable components, the mixer can be upgraded in the future to add new, even smarter functions. This extends the mixer's lifetime and makes it even more sustainable.