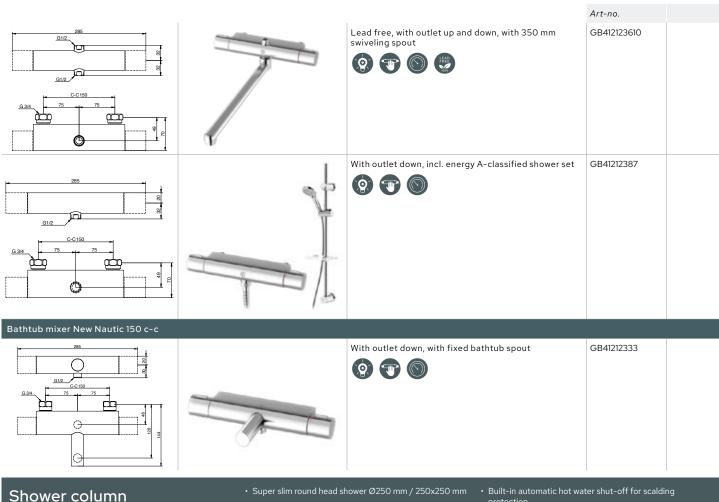

#### **SMARTEST SHELF**

A smart click-on shelf is included in the delivery or available as an optional extra. It neatly conceals the wall fitting and provides practical surface space where it is most needed.