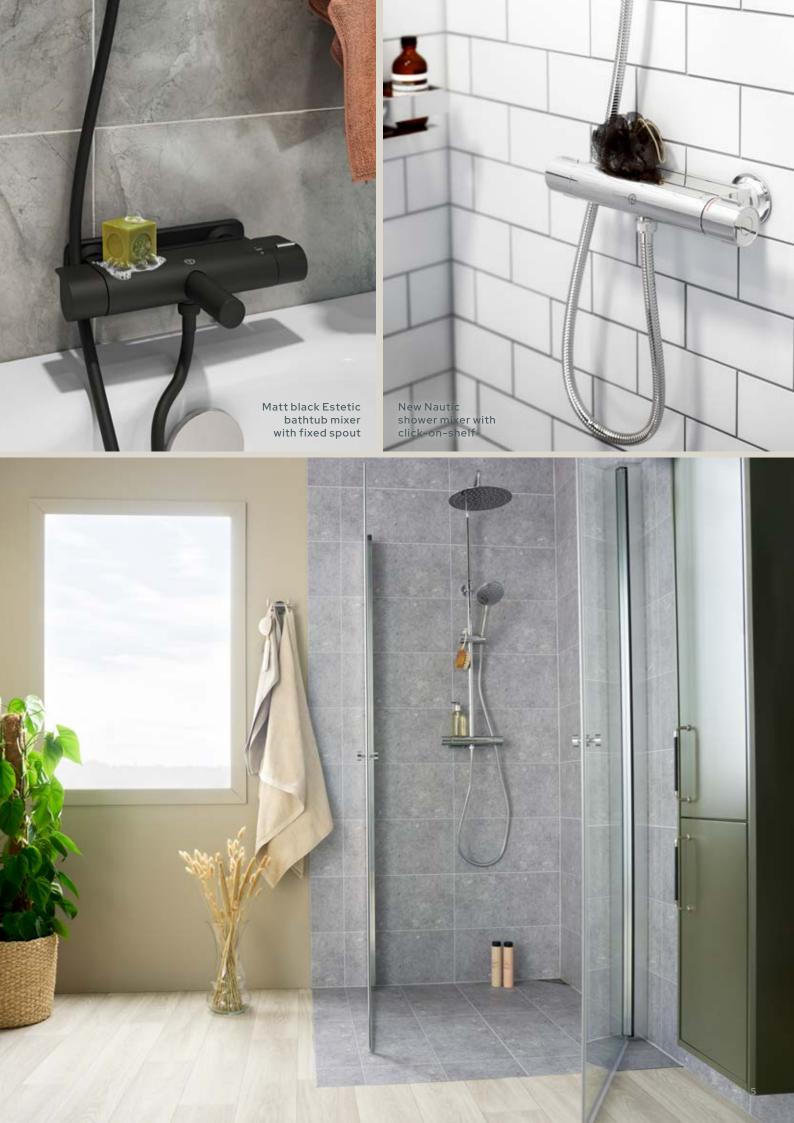

#### **ESTETIC - THE NEATEST OPTION OF ALL**

The Estetic range is designed for everyone who appreciates the highest possible design factor in the bathroom. The new thermostatic mixer will be available in both chrome and matt black finish. A smart click-on shelf elegantly conceals the fixing point, at the same time as providing additional surface space.

#### SHOWER MIXER WITH BATHTUB SPOUT

Another addition to the collection is a thermostatic mixer with a fixed bathtub spout. Bathtub and Shower mixer combinations are common, and the new, expanded collection from Gustavsberg makes it easy to create a neat, uniform look in the bathroom.

#### **NEW NAUTIC - FULFILS ALL REQUIREMENTS**

The New Nautic range is intended for professionals and for everyone who makes the highest demands on quality, on function and on saving energy and water. The thermostatic mixers feature the latest technology and smart solutions that make them much more sustainable in the long term. Several models in the New Nautic range are also lead-free.

#### **SMARTEST SHELF**

A smart click-on shelf is included in the delivery or available as an optional extra. It neatly conceals the wall fitting and provides practical surface space where it is most needed.