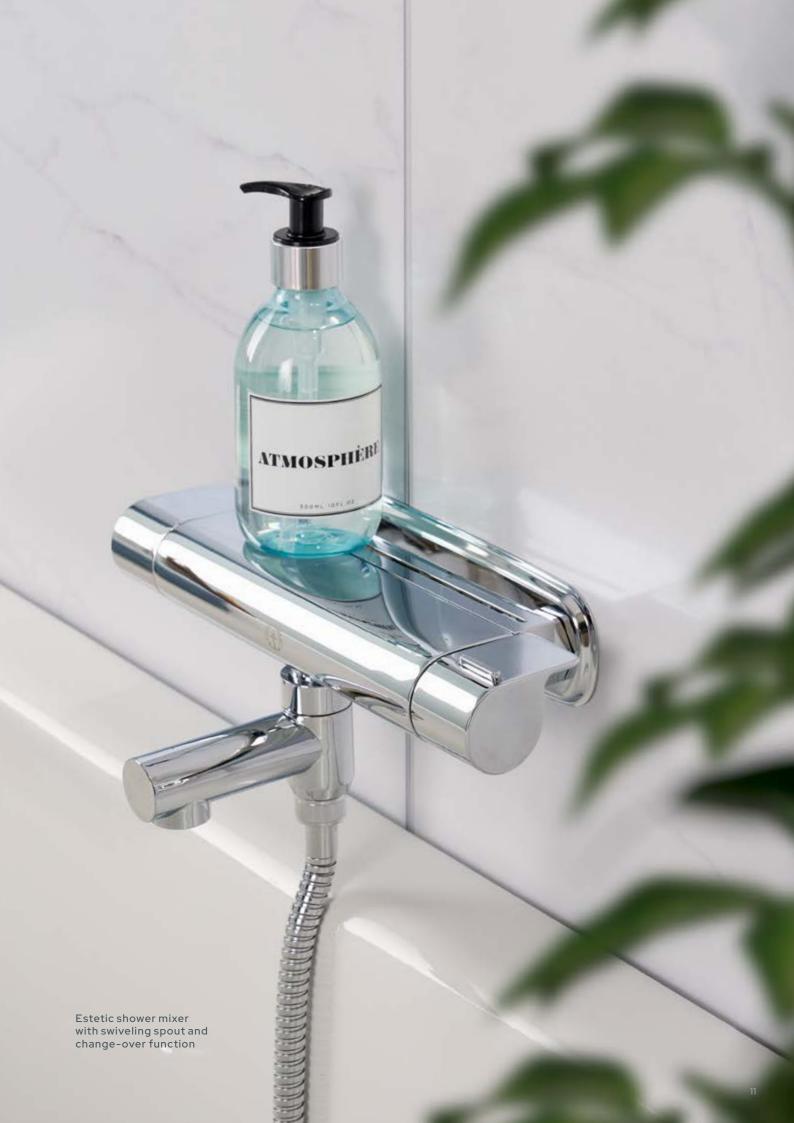

#### **ESTETIC - THE NEATEST OPTION OF ALL**

The Estetic range is designed for everyone who appreciates the highest possible design factor in the bathroom. The new thermostatic mixer will be available in both chrome and matt black finish. A smart click-on shelf elegantly conceals the fixing point, at the same time as providing additional surface space.

#### **SMARTEST SHELF**

A smart click-on shelf is included in the delivery or available as an optional extra. It neatly conceals the wall fitting and provides practical surface space where it is most needed.