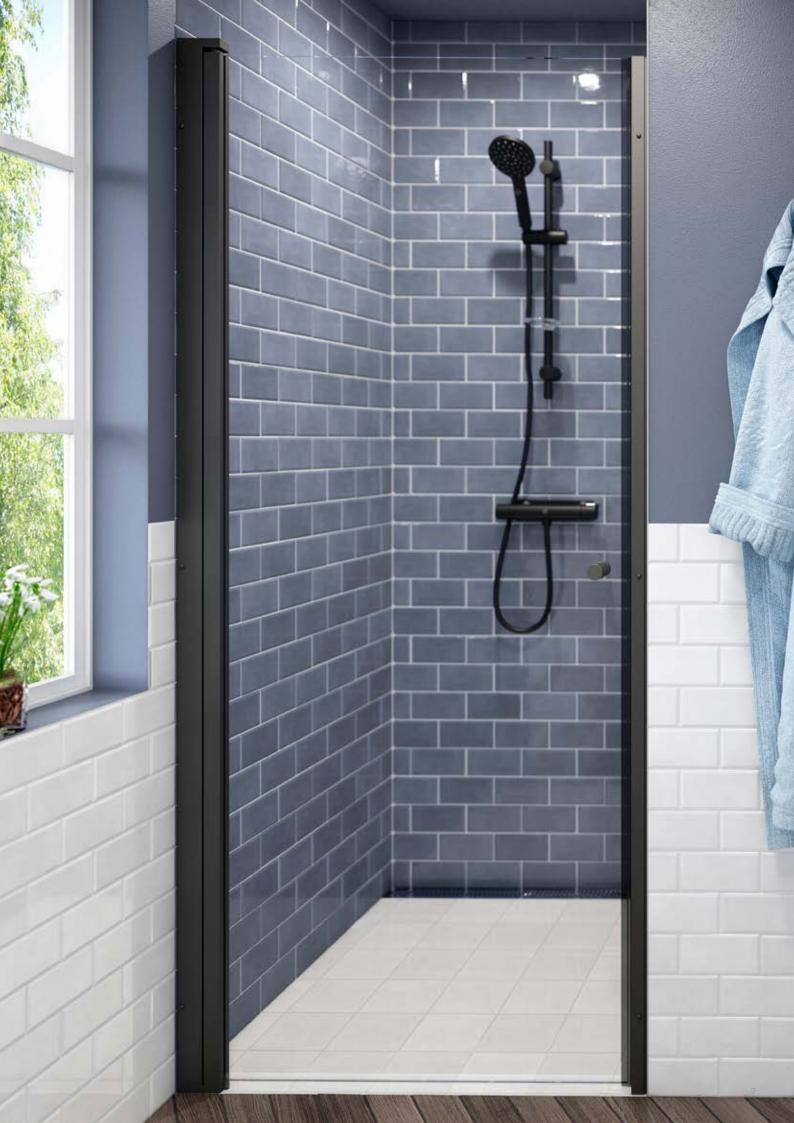

#### NORDIC - SUITS ALL BATHROOMS

The Nordic range presents safe and secure functionality. The range is limited to the most common models and with its pared down idiom, the timeless design matches all bathrooms perfectly.

#### ATLANTIC - SOMETHING FOR EVERYONE

The Atlantic range meets stringent requirements from professional fitters and DIY enthusiasts alike. The design is stylistically pure, and the collection has been expanded even further in connection with the new launch.