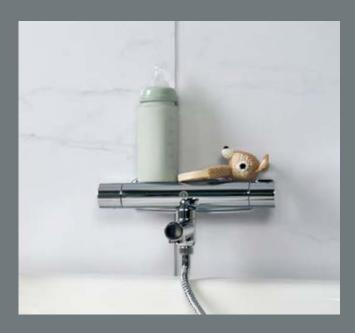

#### **ESTETIC - THE NEATEST OPTION OF ALL**

The Estetic range is designed for everyone who appreciates the highest possible design factor in the bathroom. The new thermostatic mixer will be available in both chrome and matt black finish. A smart click-on shelf elegantly conceals the fixing point, at the same time as providing additional surface space.

#### **SMARTEST SHELF**

A smart click-on shelf is included in the delivery or available as an optional extra. It neatly conceals the wall fitting and provides practical surface space where it is most needed.