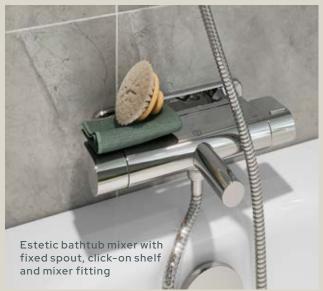

#### **ESTETIC - THE NEATEST OPTION OF ALL**

The Estetic range is designed for everyone who appreciates the highest possible design factor in the bathroom. The new thermostatic mixer will be available in both chrome and matt black finish. A smart click-on shelf elegantly conceals the fixing point, at the same time as providing additional surface space.

#### **SMARTEST SHELF**

A smart click-on shelf is included in the delivery or available as an optional extra. It neatly conceals the wall fitting and provides practical surface space where it is most needed.