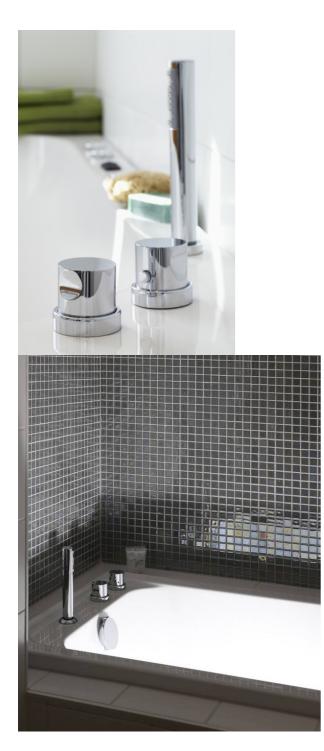

# Bathtub accessorie Skandic thermostatic faucet

With extending hand shower

### **Product features**

- High quality with clean and simple design
- Automatic scald protection and hot water block
- Choose between refilling via spout or via overflow

## Assembling & Care

Prior to installation the lines must be flushed up to the faucet. The faucet is connected with the cold water line on the right and the hot water line on the left. Water pressure: max 1000 kPa. Hot water temperature: max 80ŰC. Please note that we are not liable for damage resulting from improper installation.