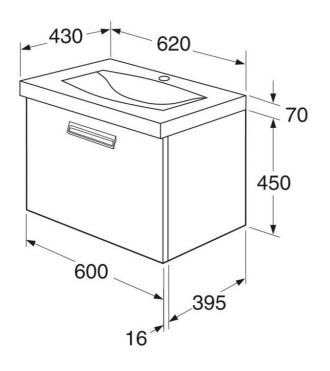

# Drawer front, Logic 1860

# Sinful Black

# **Assembling & Care**

Bases are delivered with white, installed cabinet frames that are completed with a drawer front with the selected colour (not assembled). Holes for handle are predrilled (not drilled-through). Handle ordered separately. Trim piece attached to bathroom wall and the cabinet is hung with two hooks