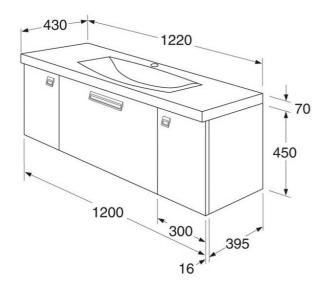

### **Product features**

### **Assembling & Care**

Bases are delivered with white, installed cabinet frames that are completed with a drawer front with the selected surface. Holes for handle are pre-drilled (not drilled-through). Handle ordered separately. The cabinet is installed against the bathroom wall through the rear edge. Cabinet intended to be installed