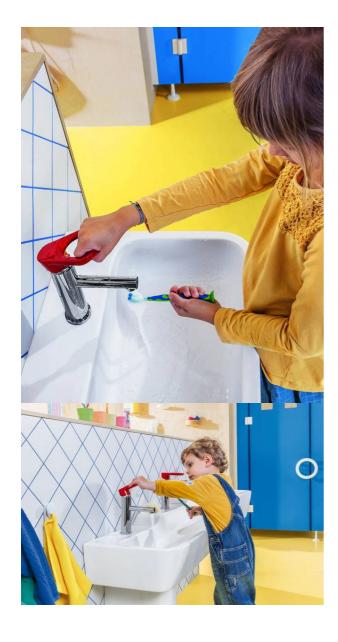

#### **Product features**

- Ergonomic, child-friendly handle in 3 bright colours: Cherry Red, Sunshine Yellow, Ocean Blue
- Intuitive and easy to use children can operate the lever by themselves and easily adjust the pressure and temperature
- Taps and fittings with reliable scald protection as the maximum temperature can be set individually when installed