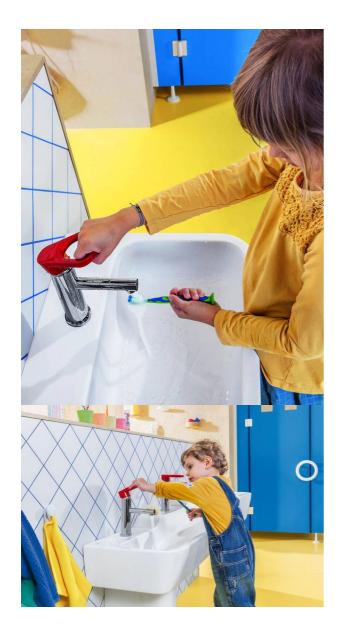

# **Cherry Red**

#### **Product features**

- Ergonomic, child-friendly handle in 3 bright colours: Cherry Red, Sunshine Yellow, Ocean Blue
- Intuitive and easy to use children can operate the lever by themselves and easily adjust the pressure and temperature
- Taps and fittings with reliable scald protection as the maximum temperature can be set individually when installed