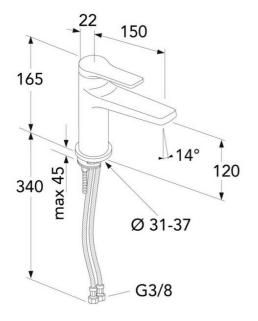

#### Article number etc.

RSK-nr: ART-nr:

GB41219951 7393792233736

FAN-nr:

Packaging

L: 280,00 x W: 220,00 x H: 75,00 mm.

Weight: 1,38 kg