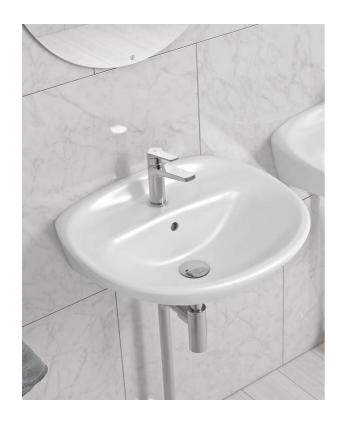

# Washbasin mixer Epic

#### **Product features**

- A washbasin mixer in modern design
- · Soft move, technology for smooth and precise handling
- · Eco-flow for water and energy efficiency