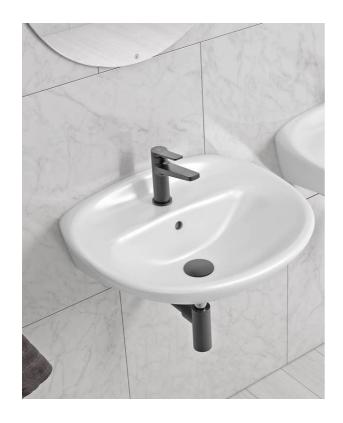

# Washbasin mixer Epic

### Matt black

#### **Product features**

- A washbasin mixer in modern design
- · Soft move, technology for smooth and precise handling
- · Eco-flow for water and energy efficiency