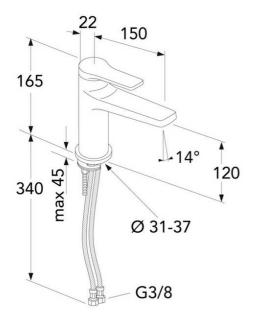

#### Article number etc.

RSK-nr: ART-nr:

GB41219951 53 7393792233750

FAN-nr:

Packaging

L: 280,00 x W: 220,00 x H: 75,00 mm.

Weight: 1,38 kg

## **Assembling & Care**

Prior to installation the lines must be flushed up to the faucet. The faucet is Prior to installation the lines must be flushed up to the faucet. The faucet is connected with the cold water line on the right and the hot water line on the left. Water pressure: max 1000 kPa, min 50kPa. Hot water temperature: max 70°C, min 45°C. Please note that we are not liable for damage resulting from improper installation.