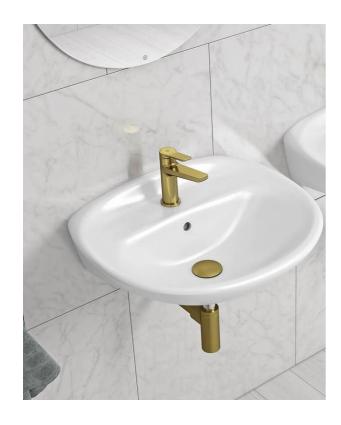

# Washbasin mixer Epic

#### **Brushed brass**

#### **Product features**

- A washbasin mixer in modern design
- · Soft move, technology for smooth and precise handling
- · Eco-flow for water and energy efficiency