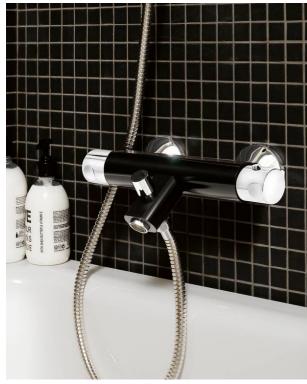

# **Tub faucet Coloric - thermostat**

Sinful Black, 150 c-c

### **Product features**

- · One-of-a-kind aluminium faucet
- · Safe Touch reduces the heat on the front of the faucet
- Maintains even water temperature