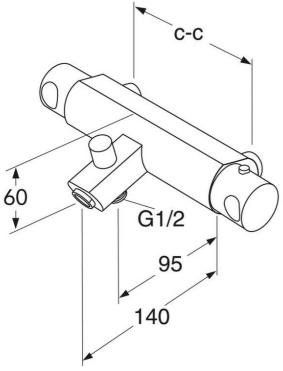

# **Tub faucet Coloric - thermostat**

Sinful Black, 150 c-c

## **Assembling & Care**

Prior to installation the lines must be flushed up to the faucet. The faucet is connected with the cold water line on the right and the hot water line on the left. Water pressure: max 1000 kPa, min 50kPa. Hot water temperature: max 80°C, min 45°C. Please note that we are not liable for damage resulting from improper installation.