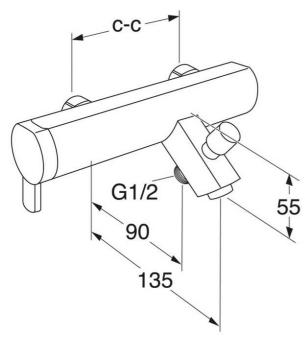

# **Tub faucet Coloric - single**lever

Passionate Red, 150/160 c-c

## Assembling & Care

Prior to installation the lines must be flushed up to the faucet. The faucet is connected with the cold water line on the right and the hot water line on the left. Water pressure: max 1000 kPa, min 50kPa. Hot water temperature: max 80°C, min 45°C. Please note that we are not liable for damage resulting from improper installation.