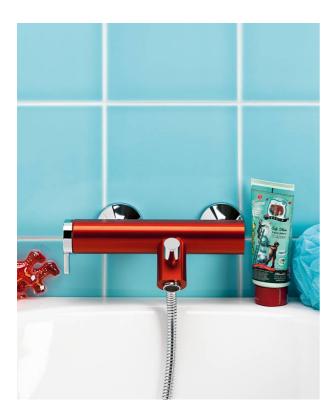

# **Tub faucet Coloric - single**lever

Passionate Red, 150/160 c-c

### **Product features**

- One-of-a-kind aluminium faucet
- Made from anodised aluminium, as mark-resistant as chrome plating
- Pull diverter changes flow path from bath to shower