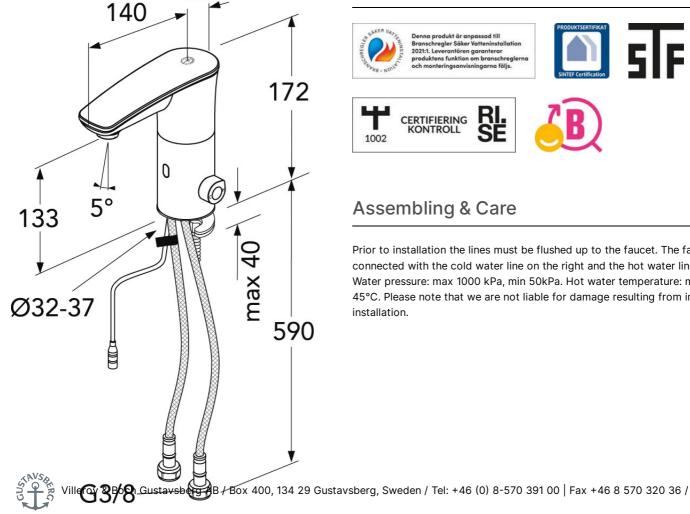

#### **Energy labeling and certifications**

### Assembling & Care

Prior to installation the lines must be flushed up to the faucet. The faucet is Prior to installation the lines must be flushed up to the faucet. The faucet is connected with the cold water line on the right and the hot water line on the left. Water pressure: max 1000 kPa, min 50kPa. Hot water temperature: max 70°C, min 945°C. Please note that we are not liable for damage resulting from improper installation.