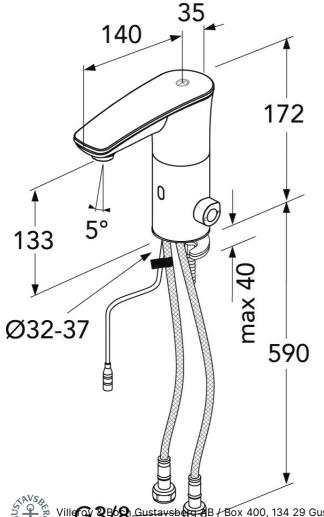

### **Assembling & Care**

Prior to installation the lines must be flushed up to the faucet. The faucet is Prior to installation the lines must be flushed up to the faucet. The faucet is connected with the cold water line on the right and the hot water line on the left. Water pressure: max 1000 kPa, min 50kPa. Hot water temperature: max 70°C, min 75°C. Please note that we are not liable for damage resulting from improper installation.