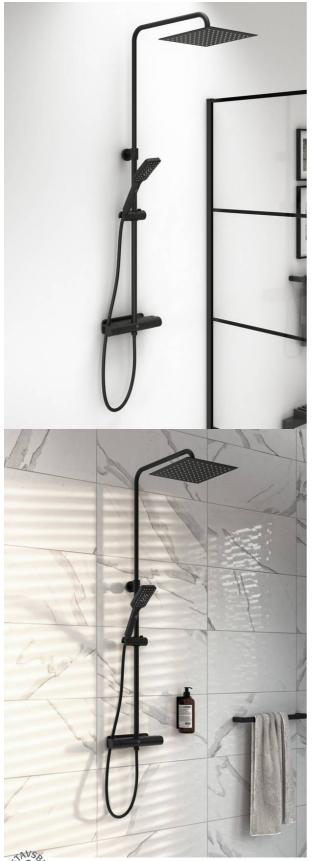

# **Shower column Estetic** Square

EAN-nr:

7391530076218

Matt black, 150 c-c

### Product features

- · Safe Touch, minimizes the heat on the front of the mixer
- Maintains even water temperature during temperature changes
- · Combines nicely with our various shower sets