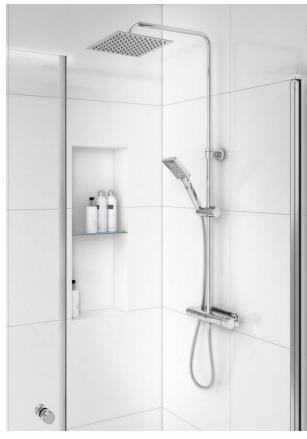

# **Shower column Estetic** Square

150 c-c

### **Product features**

- · Safe Touch, minimizes the heat on the front of the mixer
- Maintains even water temperature during temperature changes
- · Combines nicely with our various shower sets