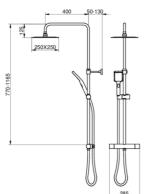

# **Shower column Estetic** Square

150 c-c

#### Article number etc.

RSK-nr:

ART-nr: GB41218435 EAN-nr: 7391530076201

Packaging L: 745,00 x W: 368,00 x H: 94,00 mm. Weight: 5,23 kg