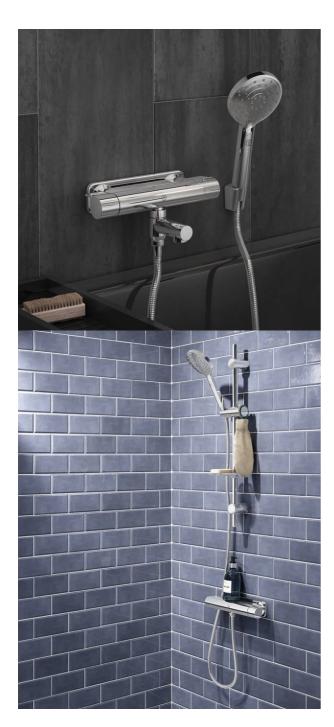

# Shower mixer Estetic -Thermostat

Shower connection down, 150 c-c

#### **Product features**

- · Safe Touch, minimizes the heat on the front of the mixer
- Maintains even water temperature during temperature changes
- · Combines nicely with our various shower sets