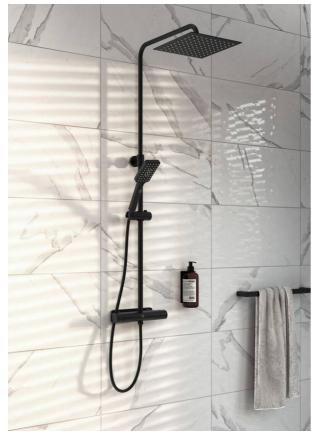

# **Shower mixer Estetic -Thermostat**

Matte Black, shower connection up and down, 150 c-c

### **Product features**

- · Safe Touch, minimizes the heat on the front of the mixer
- Maintains even water temperature during temperature changes
- · Combines nicely with our various shower sets