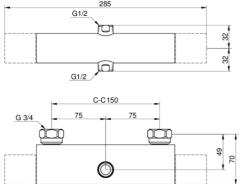

# **Shower mixer Estetic -Thermostat**

Matte Black, shower connection up and down, 150 c-c

#### Article number etc.

RSK-nr:

ART-nr: GB4121840253 EAN-nr: 7391530076171

Packaging L: 292,00 x W: 95,00 x H: 74,00 mm. Weight: 2,04 kg