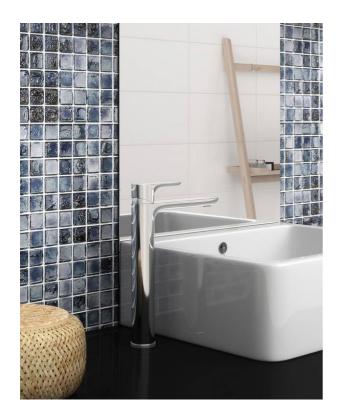

# Bathroom sink faucet Estetic tall model

### Chrome

#### **Product features**

- Suits both kitchen sinks and top-mounted
- · bathroom sinks
- · Eco-stop, adjustable maximum flow
- · Available in chrome, Matt black and Matt white