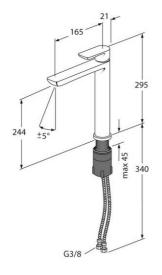

#### Article number etc.

RSK-nr:

ART-nr: GB41218251 FAN-nr: 7393792230421

Packaging

L: 460,00 x W: 275,00 x H: 80,00 mm.

Weight: 2,45 kg