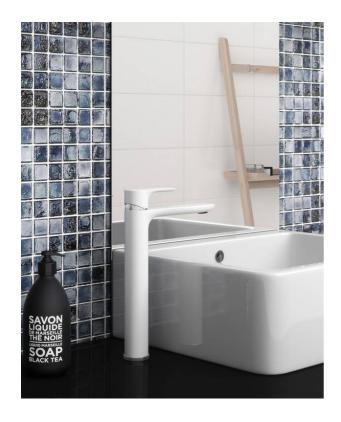

# Bathroom sink faucet Estetic tall model

Matt white

### **Product features**

- Suits both kitchen sinks and top-mounted
- · bathroom sinks
- · Eco-stop, adjustable maximum flow
- · Available in chrome, Matt black and Matt white