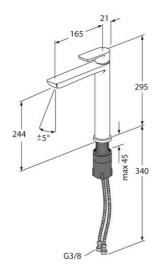

#### Article number etc.

RSK-nr:

ART-nr: GB41218251 41 FAN-nr: 7393792230445

Packaging

L: 460,00 x W: 275,00 x H: 80,00 mm.

Weight: 2,45 kg