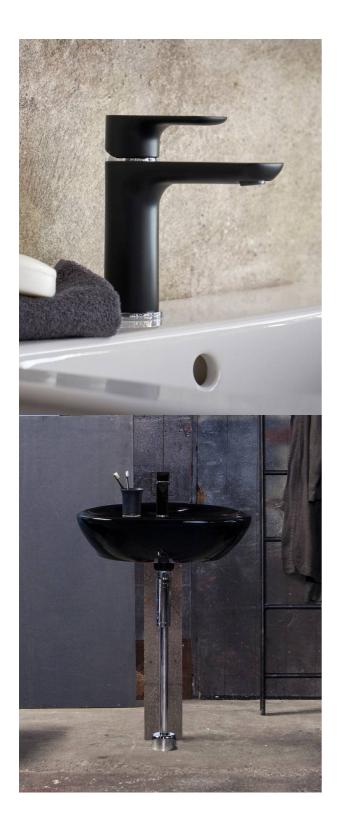

# Washbasin mixer Estetic

### Matt black

#### **Product features**

- Suits both kitchen sinks and top-mounted
- · bathroom sinks
- · Eco-stop, adjustable maximum flow
- · Available in chrome, Matt black and Matt white