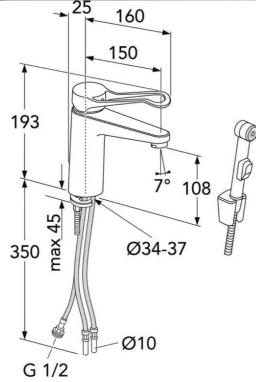

# Washbasin mixer New Nautic, 150mm spout

Lead free with side spray and wall bracket

## Assembling & Care

Prior to installation the lines must be flushed up to the faucet. The faucet is connected with the cold water line on the right and the hot water line on the left. Water pressure: max 1000 kPa, min 50kPa. Hot water temperature: max 70°C, min 45°C. Please note that we are not liable for damage resulting from improper installation.