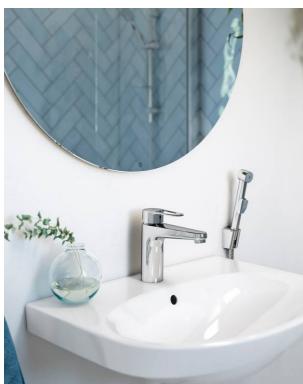

# Washbasin mixer New Nautic, 150mm spout

Lead free with side spray and wall bracket