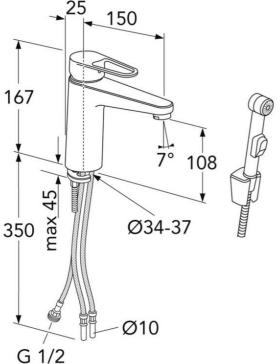

# Washbasin mixer New Nautic, 150mm spout

Lead free with side spray and wall bracket

### **Product features**

Quick fit

- Contains less than 0.1% lead
- Energy Class A
- Cold-start, only cold water when the lever is in straight forward position

## **Assembling & Care**

Prior to installation the lines must be flushed up to the faucet. The faucet is connected with the cold water line on the right and the hot water line on the left. Water pressure: max 1000 kPa, min 50kPa. Hot water temperature: max 70°C, min 45°C. Please note that we are not liable for damage resulting from improper installation.