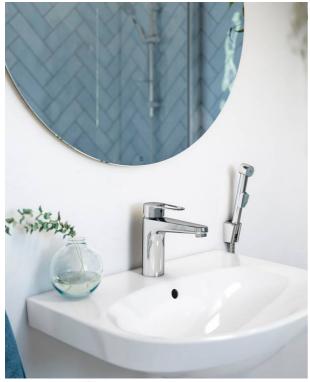

# Washbasin mixer New Nautic, 150mm spout

Lead free with side spray and wall bracket

### **Product features**

Quick fit

- Contains less than 0.1% lead
- Energy Class A
- Cold-start, only cold water when the lever is in straight forward position