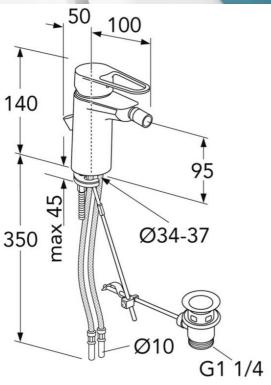

#### Article number etc.

RSK-nr:

ART-nr: GB41216071 EAN-nr: 7393792235563

Packaging

L: 225,00 x W: 205,00 x H: 70,00 mm.

Weight: 1,20 kg

# Assembling & Care

Prior to installation the lines must be flushed up to the faucet. The faucet is connected with the cold water line on the right and the hot water line on the left. Water pressure: max 1000 kPa, min 50kPa. Hot water temperature: max 70°C, min 45°C. Please note that we are not liable for damage resulting from improper installation.