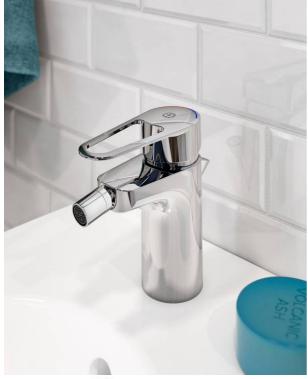

# **Bidé mixer New Nautic**

### With waste valve and lift bar

#### **Product features**

Quick fit

- · All components made in food approved materials
- · Ball-jointed aerator directs the water flow
- · Easy grip lever with clear colour marking for hot and cold