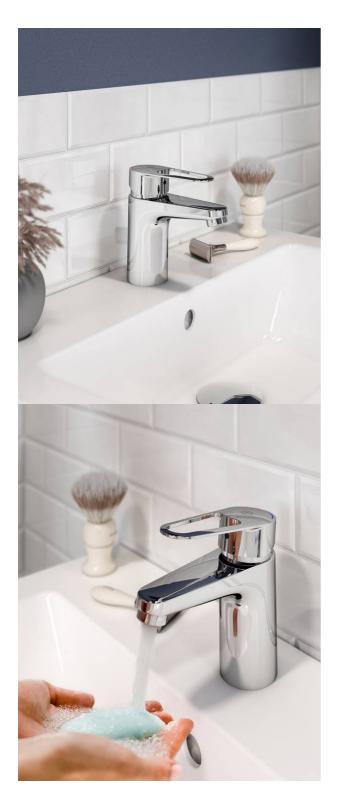

# Washbasin mixer New Nautic

ECO Flow max 1,9 l/m, lead-free

### **Product features**

Quick fit

- · Contains less than 0.1% lead
- · ECO Flow adapted flow
- Cold-start, only cold water when the lever is in straight forward position