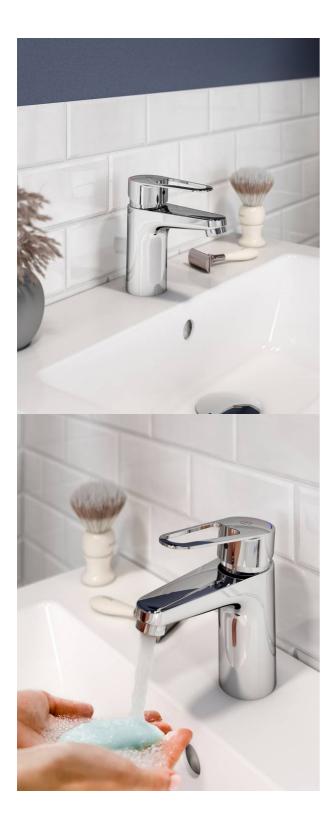

# Washbasin mixer New Nautic

## Lead-free, energy class A

#### **Product features**

Quick fit

- Contains less than 0.1% lead
- Energy class A
- Cold-start, only cold water when the lever is in straight forward position