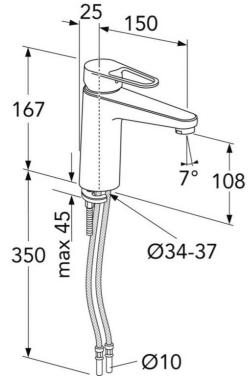

# Washbasin mixer New Nautic, 150mm spout

ECO Flow max 3 l/m, lead-free, 150 mm spout

## Assembling & Care

Prior to installation the lines must be flushed up to the faucet. The faucet is connected with the cold water line on the right and the hot water line on the left. Water pressure: max 1000 kPa, min 50kPa. Hot water temperature: max 70°C, min 45°C. Please note that we are not liable for damage resulting from improper installation.