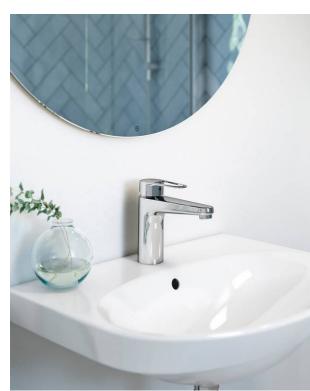

# Washbasin mixer New Nautic, 150mm spout

ECO Flow max 3 l/m, lead-free, 150 mm spout

#### **Product features**

- Contains less than 0.1% lead
- ECO Flow adapted flow
- Cold-start, only cold water when the lever is in straight forward position