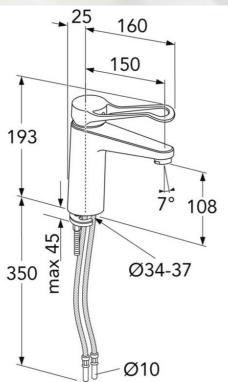

## Assembling & Care

Prior to installation the lines must be flushed up to the faucet. The faucet is connected with the cold water line on the right and the hot water line on the left. Water pressure: max 1000 kPa, min 50kPa. Hot water temperature: max 70°C, min 70°C, min 70°C. Please note that we are not liable for damage resulting from improper installation.