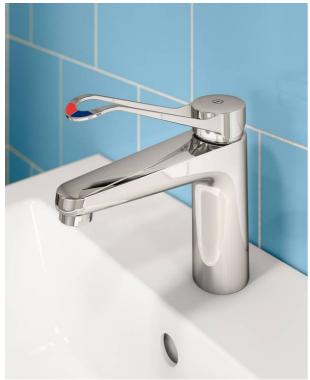

# Washbasin mixer New Nautic, 150mm spout

Lead-free, elongated lever, energy class A

### **Product features**

Quick fit

- Contains less than 0.1% lead
- · Energy class A
- · Equipted with elongated lever