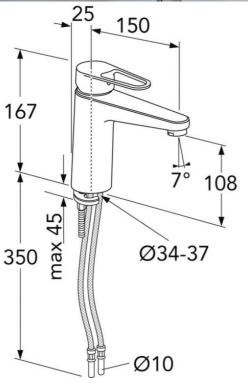

## **Assembling & Care**

Prior to installation the lines must be flushed up to the faucet. The faucet is connected with the cold water line on the right and the hot water line on the left. Water pressure: max 1000 kPa, min 50kPa. Hot water temperature: max 70°C, min 45°C. Please note that we are not liable for damage resulting from improper installation.