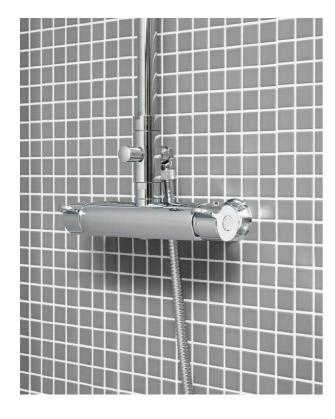

# Shower mixer Nordic<sup>3</sup> thermostat

Outlet upward, 150 c-c

### **Product features**

- · Safe Tough reduces the heat on the front of the mixer
- · Maintains even water temperature upon pressure and temperature changes
- · Built-in automatic hot water block