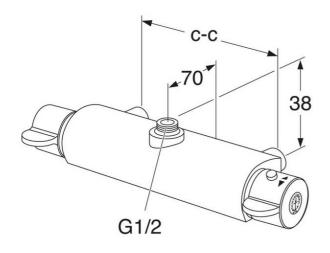

t features**





- · Safe Tough reduces the heat on the front of the mixer
- · Maintains even water temperature upon pressure and temperature changes
- · Built-in automatic hot water block

#### Article number etc.

RSK-nr:

ART-nr: GB41215624 EAN-nr: 7393792229449

Packaging L: 370,00 x W: 105,00 x H: 70,00 mm. Weight: 1.97 kg

## **Energy labeling and certifications**

• The product is adapted to fulfil Safe Water Installation industry guidelines













Prior to installation the lines must be flushed up to the faucet. The faucet is connected with the cold water line on the right and the hot water line on the left. Water pressure: max 1000 kPa, min 50kPa. Hot water temperature: max 80°C, min 45°C. Please note that we are not liable for damage resulting from improper installation.