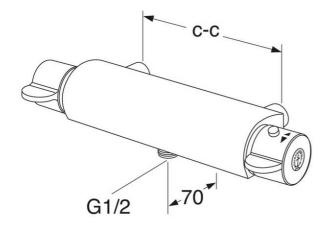

# Shower mixer Nordic<sup>3</sup> thermostat

## **Energy labeling and certifications**

• The product is adapted to fulfil Safe Water Installation industry guidelines

Prior to installation the lines must be flushed up to the faucet. The faucet is connected with the cold water line on the right and the hot water line on the left. Water pressure: max 1000 kPa, min 50kPa. Hot water temperature: max 80°C, min 45°C. Please note that we are not liable for damage resulting from improper installation.