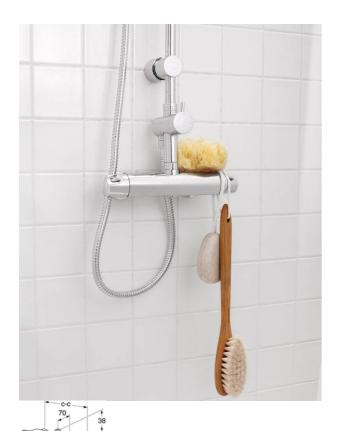

## **Shower mixer Nautic** thermostat

Outlet upward, 150 c-c

- Safe Tough reduces the heat on the front of the faucet.
- · Maintains even water temperature upon pressure and temperature changes
- · Completed with ceiling shower set