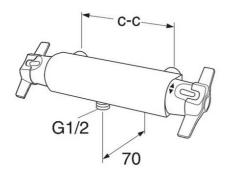

# **Shower mixer Care**

Lead-free - grip-friendly knobs, 150 c-c

## **Assembling & Care**

Mounted according to the instructions. Prior to installation the lines must be flushed up to the faucet. The faucet is connected with the cold water line on the right and the hot water line on the left. Water pressure: max 1000 kPa, min 50kPa. Hot water temperature: max 80°C, min 45°C. Please note that we are not liable for damage resulting from improper installation.