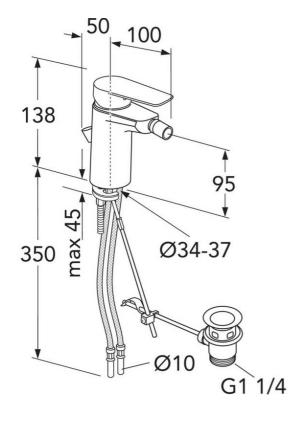

# Bidé mixer Atlantic

### With waste valve and lift bar

## **Assembling & Care**

Prior to installation the lines must be flushed up to the faucet. The faucet is connected with the cold water line on the right and the hot water line on the left. Water pressure: max 1000 kPa, min 50kPa. Hot water temperature: max 70°C, min 45°C. Please note that we are not liable for damage resulting from improper installation.