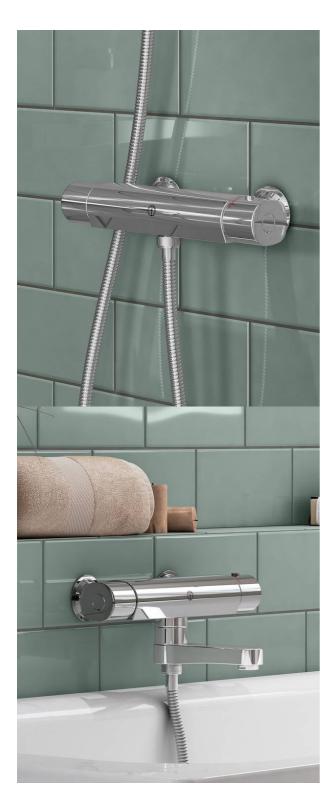

# Shower mixer Atlantic thermostat

Outlet downward, 150 c-c

#### Product features

- · Safe Touch, minimises the heat on the front side of the mixer
- Maintains even water temperature
- · Can be supplemented with Gustavsberg bathtub spout