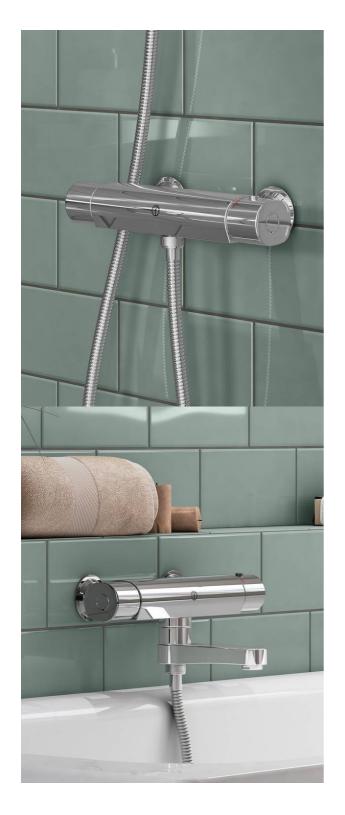

# Shower mixer Atlantic - thermostat

GUSTAVSBERG /
SMARTER BATHROOMS

Lead-free - Outlet downward, 150 c-c

### **Product features**

- · Safe Touch, minimises the heat on the front side of the mixer
- Maintains even water temperature
- · Can be supplemented with Gustavsberg bathtub spout

# Assembling & Care

Mounted according to the instructions. Prior to installation the lines must be flushed up to the faucet. The faucet is connected with the cold water line on the right and the hot water line on the left. Water pressure: max 1000 kPa, min 50kPa. Hot water temperature: max 80°C, min 45°C. Please note that we are not liable for damage resulting from improper installation.