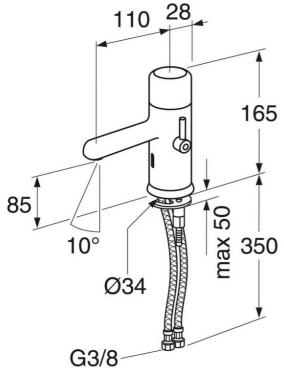

### Assembling & Care

Prior to installation the lines must be flushed up to the faucet. The faucet is connected with the cold water line on the right and the hot water line on the left. Water pressure: max 1000 kPa, min 50kPa. Hot water temperature: max 80°C, min 45°C. Please note that we are not liable for damage resulting from improper installation.