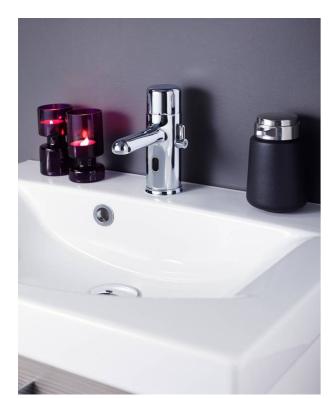

# Bathroom sink faucet Logic - sensor-controlled

#### **Product features**

- Batteries included, installed in the faucet
- Simple installation with self-calibration
- Smart function for cleaning and prevention of sabotage