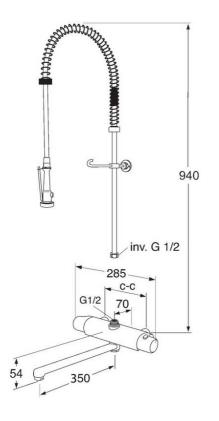

# **Pre-rinse set**

## With thermostatic mixer 150 c-c and spout

## Assembling & Care

Prior to installation the lines must be flushed up to the faucet. The faucet is connected with the cold water line on the right and the hot water line on the left. Water pressure: max 1000 kPa, min 50kPa. Hot water temperature: max 70°C, min 45°C. Please note that we are not liable for damage resulting from improper installation.