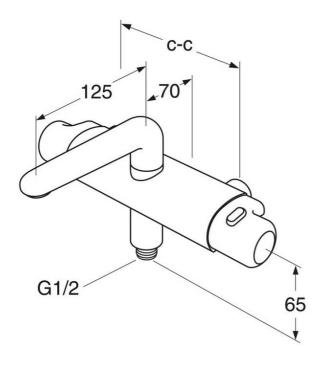

# **Tub faucet Logic - thermostat**

With pivoting spout, 150 c-c

# **Assembling & Care**

Prior to installation the lines must be flushed up to the faucet. The faucet is connected with the cold water line on the right and the hot water line on the left. Water pressure: max 1000 kPa, min 50kPa. Hot water temperature: max 80°C, min 45°C. Please note that we are not liable for damage resulting from improper installation.