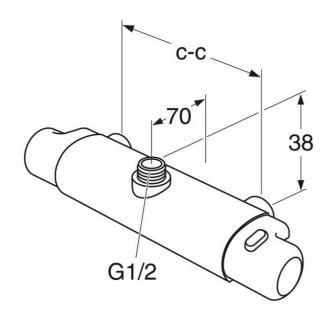

# Shower mixer Logic thermostat

Outlet upwards, 150 c-c

## Assembling & Care

Assembling & Care Prior to installation the lines must be flushed up to the faucet. The faucet is connected with the cold water line on the right and the hot water line on the left. Water pressure: max 1000 kPa, min 50kPa. Hot water temperature: max 80°C, min 45°C. Please note that we are not liable for damage resulting from improper installation.