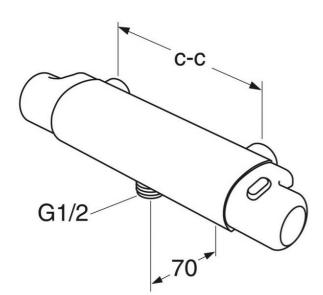

## Assembling & Care

Assembling & Care Prior to installation the lines must be flushed up to the faucet. The faucet is connected with the cold water line on the right and the hot water line on the left. Water pressure: max 1000 kPa, min 50kPa. Hot water temperature: max 80°C, min 45°C. Please note that we are not liable for damage resulting from improper installation.