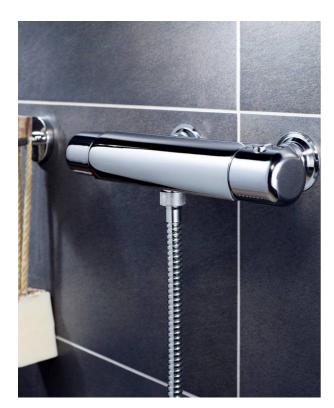

# Shower mixer Logic thermostat

EAN-nr:

7393792227070

#### **Product features**

- Safe Touch reduces the heat on the front of the mixer
- Maintains even water temperature
- · Can be expanded with bathtub spout