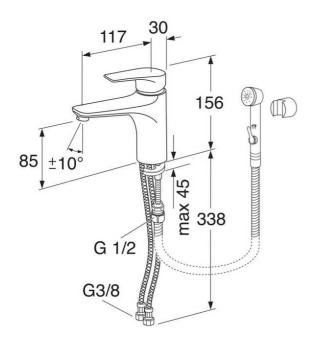

## Bathroom sink faucet Dynamic

With side spray and wall holder

### **Product features**

- Modern design
- Side spray facilitates cleaning and intimate hygiene
- Ceramic cartridge ensures non-drip operation and longevity

## Assembling & Care

Prior to installation the lines must be flushed up to the faucet. The faucet is connected with the cold water line on the right and the hot water line on the left. Water pressure: max 1000 kPa, min 50kPa. Hot water temperature: max 70°C, min 45°C. Please note that we are not liable for damage resulting from improper installation.