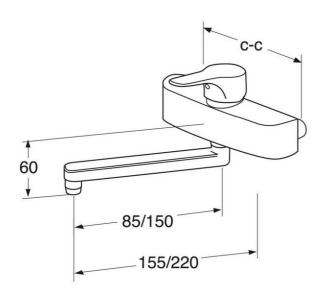

# Bathroom sink faucet Nautic wall mounted

150 mm spout, 150 c-c



### **Product features**

ECO-ECO-TAP/ENERGY- TAP/WATER-**SAVING SAVING** 



- · Energy class B, saves energy and water
- · Adjustable comfort flow and comfort temperature
- · Plugged connections for extra water outlets

#### Article number etc.

RSK-nr:

ART-nr: GB41214252 EAN-nr: 7393792217866

Packaging L: 230,00 x W: 185,00 x H: 115,00 mm.

## **Energy labeling and certifications**

• Complies with Safe Water installation requirementsEnergy class B, 1.86 kWh











Prior to installation the lines must be flushed up to the faucet. The faucet is connected with the cold water line on the right and the hot water line on the left. Water pressure: max 1000 kPa, min 50kPa. Hot water temperature: max 70°C, min 45°C. Please note that we are not liable for damage resulting from improper i