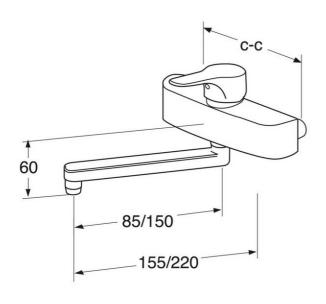

# Bathroom sink faucet Nautic wall mounted



85 mm spout, 150 c-c



#### **Product features**

ECO-TAP/ENERGY-**SAVING** 



- · Energy class B, saves energy and water
- · Adjustable comfort flow and comfort temperature
- · Plugged connections for extra water outlets

#### Article number etc.

RSK-nr:

ART-nr: GB41214251 EAN-nr: 7393792217859

Packaging L: 230,00 x W: 185,00 x H: 115,00 mm.

### **Energy labeling and certifications**

• Complies with Safe Water installation requirementsEnergy class B, 1.86 kWh







## Assembling & Care

Prior to installation the lines must be flushed up to the faucet. The faucet is connected with the cold water line on the right and the hot water line on the left.

Water pressure: max 1000 kPa, min 50kPa. Hot water temperature: max 80°C, min 70°C, Please note that we are not liable for damage resulting from improper in