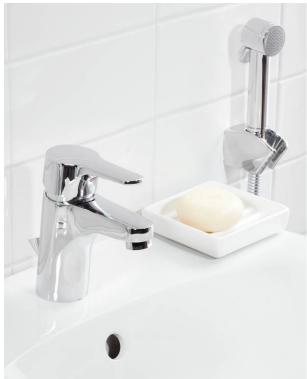

# **Bathroom sink faucet Nautic**

# With side spray, wall holder and chain bracket

#### **Product features**

ECO-ECO-TAP/ENERGY- TAP/WATER-**SAVING SAVING** 

ECO-

- · Energy class A, saves water and energy
- · Eco-start, 17°C when lever straight forward
- · Adjustable comfort flow and comfort temperature