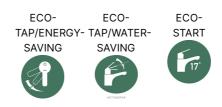

#### **Product features**

- Energy class A, saves water and energy
- · Eco-start, 17°C when lever straight forward
- Adjustable comfort flow and comfort temperature

## **Energy labeling and certifications**

- · Complies with Safe Water installation requirements
- Energy class A, 1.41 kWh