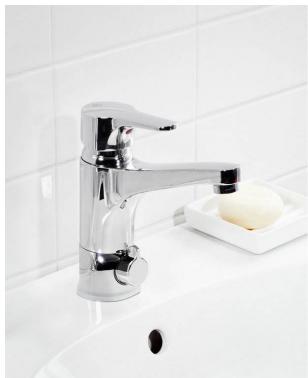

# Bathroom sink faucet Nautic -150 mm spout



With dishwasher shut-off





#### **Product features**



- Energy class A, saves water and energy
- · Eco-start, 17°C when lever straight forward
- Adjustable comfort flow and comfort temperature

#### Article number etc.

RSK-nr:

ART-nr: GB41214085 FAN-nr: 7393792221863

Packaging

L: 290,00 x W: 290,00 x H: 75,00 mm. Weight: 2,78 kg

## **Energy labeling and certifications**

- · Complies with Safe Water installation requirements
- Energy class A, 1.41 kWh



### Assembling & Care

Prior to installation the lines must be flushed up to the faucet. The faucet is connected with the cold water line on the right and the hot water line on the left. Water pressure: max 1000 kPa, min 50kPa. Hot water temperature: max 70°C, min 45°C. Please note that we are not liable for damage resulting from improper installation. Pr