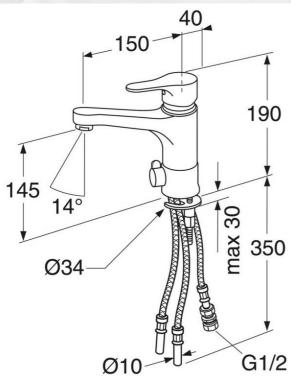

### Assembling & Care

Prior to installation the lines must be flushed up to the faucet. The faucet is connected with the cold water line on the right and the hot water line on the left. Water pressure: max 1000 kPa, min 50kPa. Hot water temperature: max 70°C, min 45°C. Please note that we are not liable for damage resulting from improper installation. Prior to installation the lines must be flushed up to the faucet. The faucet is