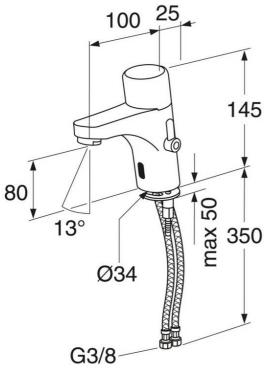

## Assembling & Care

Prior to installation the lines must be flushed up to the faucet. The faucet is connected with the cold water line on the right and the hot water line on the left.

Water pressure: max 1000 kPa, min 50kPa. Hot water temperature: max 70°C, min 45°C. Please note that we are not liable for damage resulting from improper installation.