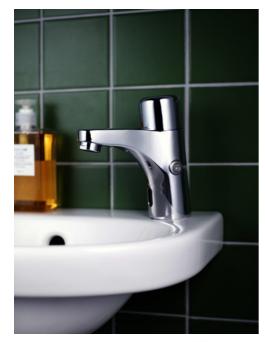

# Bathroom sink faucet Nautic sensor-controlled







#### **Product features**



- Batteries included, installed in the faucet
- · Simple installation with self-calibration
- · Smart function for cleaning and prevention of sabotage

#### Article number etc.

RSK-nr:

ART-nr: GB41214081 FAN-nr: 7393792228824

Packaging

L: 225,00 x W: 205,00 x H: 70,00 mm.

Weight: 1,58 kg

### **Energy labeling and certifications**

· Complies with Safe Water installation requirements.







CERTIFIERING







## Assembling & Care

Prior to installation the lines must be flushed up to the faucet. The faucet is connected with the cold water line on the right and the hot water line on the left.

Water pressure: max 1000 kPa, min 50kPa. Hot water temperature: max 70°C, min 45°C. Please note that we are not liable for damage resulting from improper instal