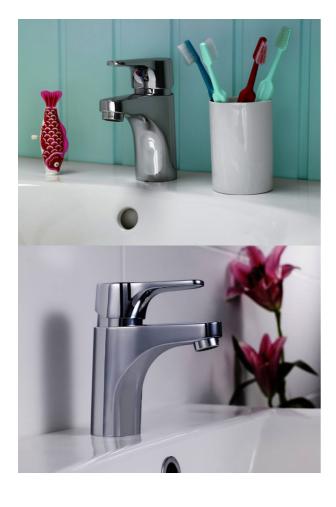

# **Bathroom sink faucet Nautic**

## Lead-free with chain bracket

### **Product features**

ECO-START ECO- ECO-TAP/ENERGY- TAP/WATER-SAVING SAVING

Lead-free

- · Energy class A, saves water and energy
- · Contains less than 0.1% lead
- · Adjustable comfort flow and comfort temperature